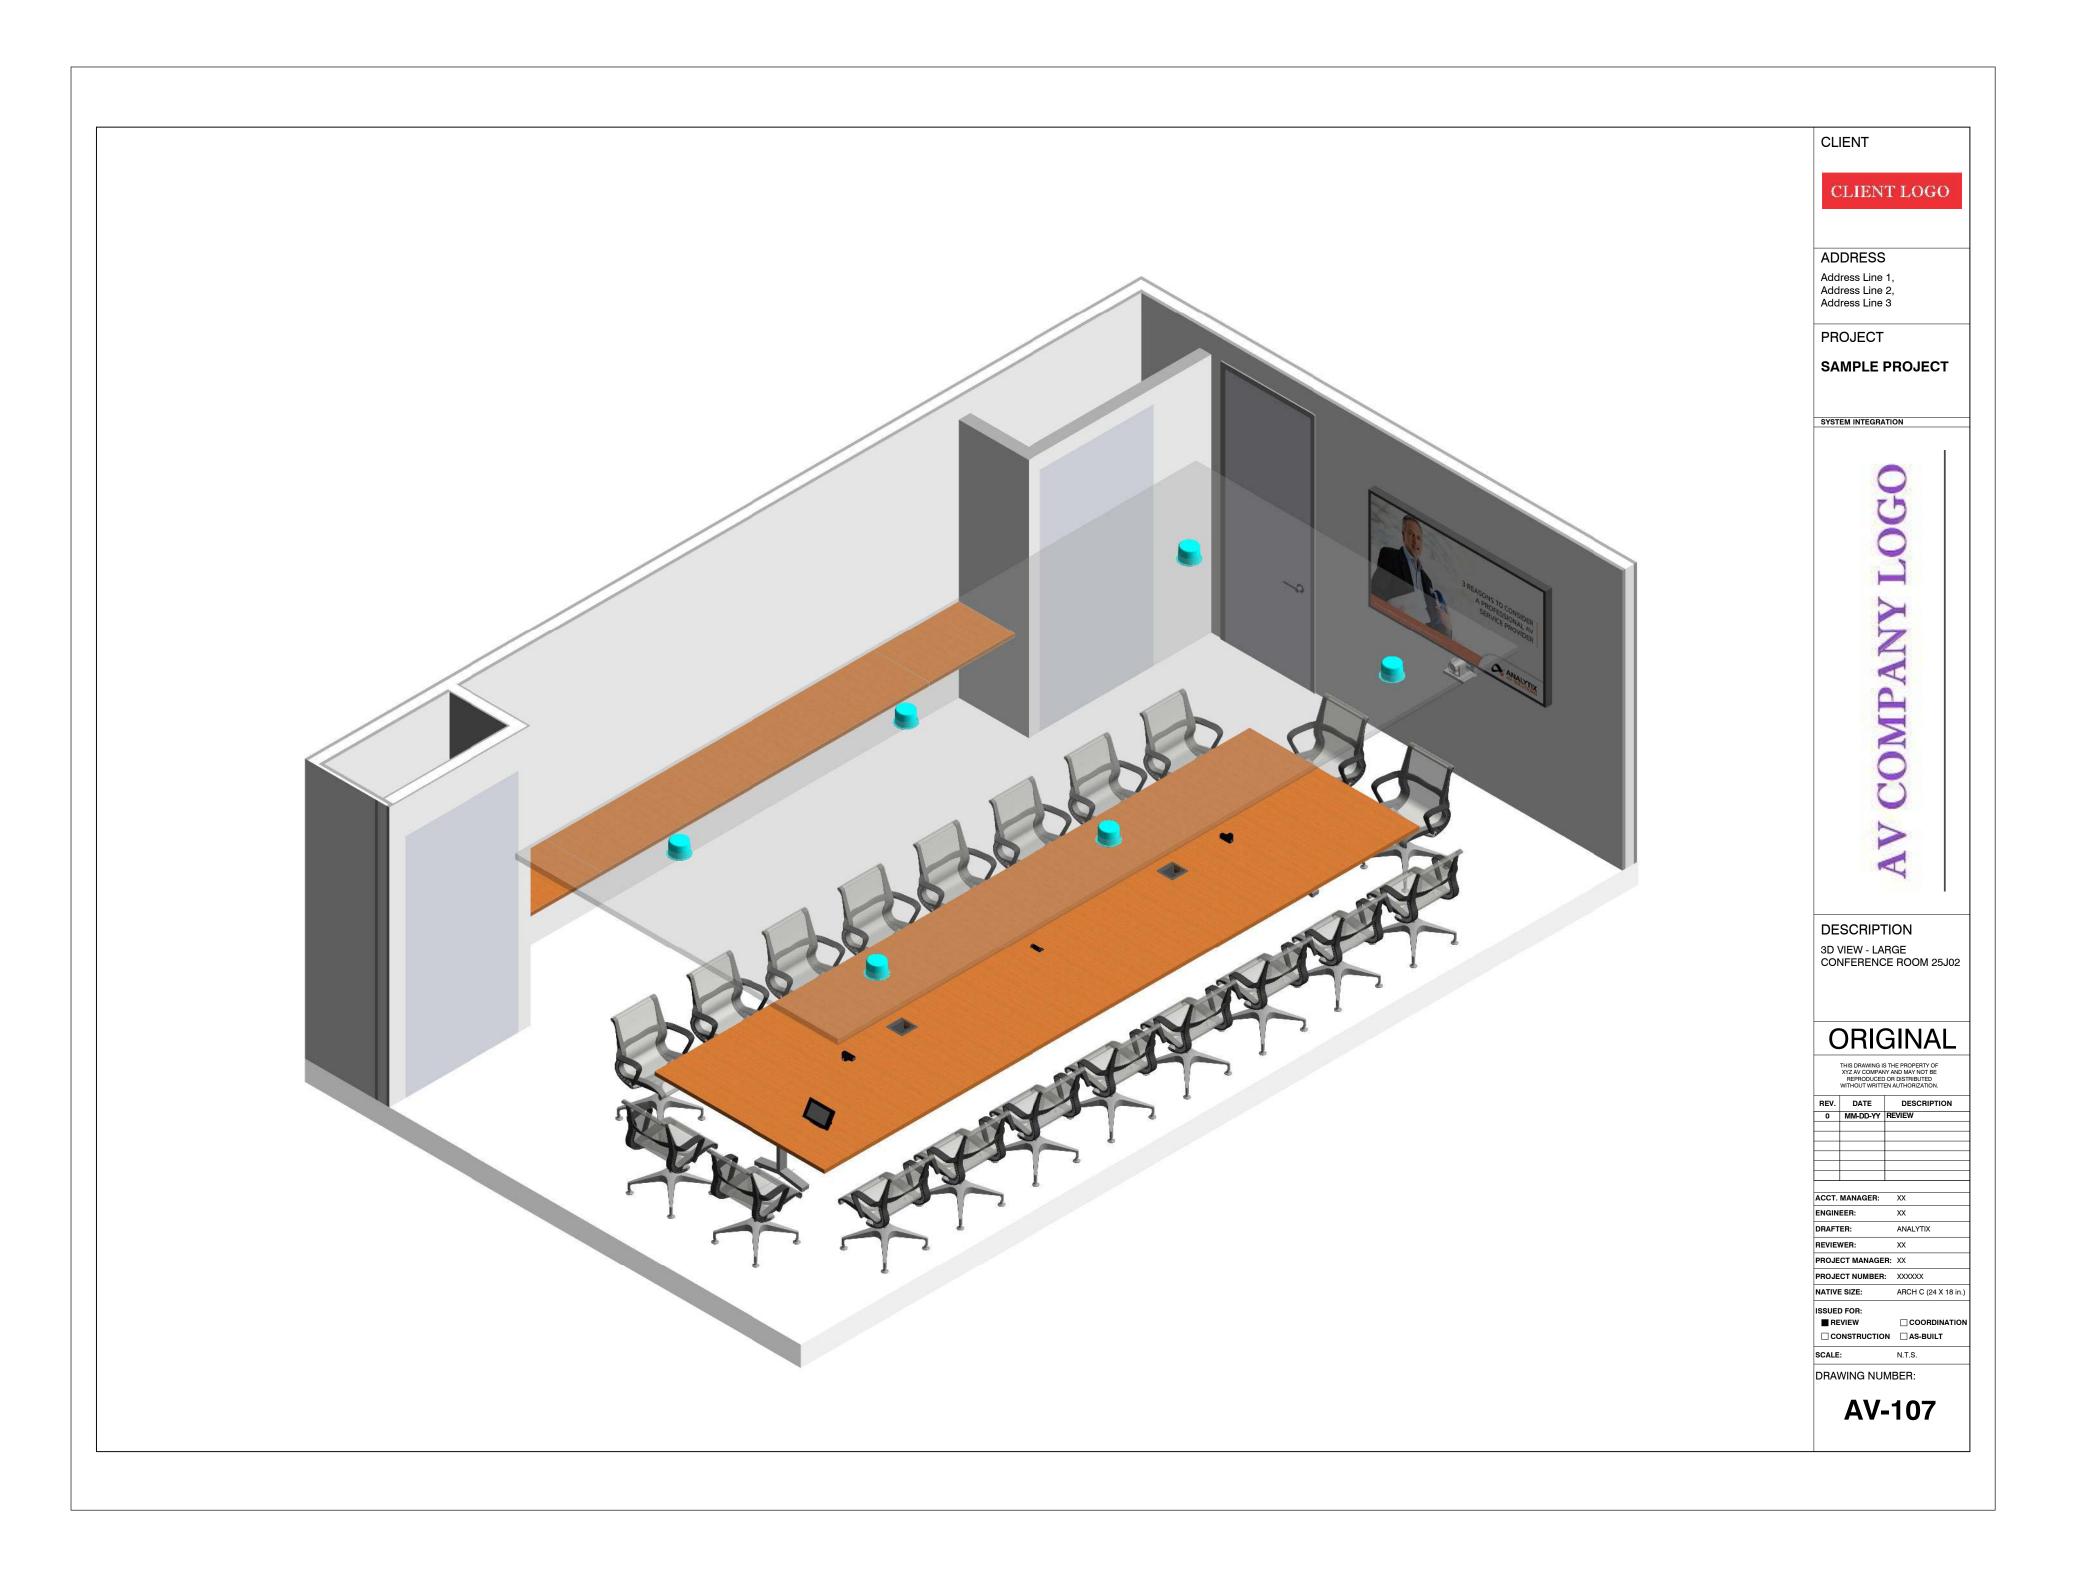

4" CONDUIT STUBBED TO CEILING                  | ISSUED FOR:<br>■ REVIEW □ COORDINATIO<br>□ CONSTRUCTION □ AS-BUILT                            |
|   | POWER RECEPTACLE @ CEILING,<br>DUPLEX, 120V/20A FEED, SEPERATE CIRCUIT                                            |                                                                                               |
|   | POWER RECEPTACLE @ CEILING,<br>QUAD, 120V/20A FEED,SEPERATE CIRCUIT                                               |                                                                                               |
|   | CEILING MOUNTED SPEAKER, REFER TO DETAIL FOR<br>EXACT                                                             | AV-106                                                                                        |