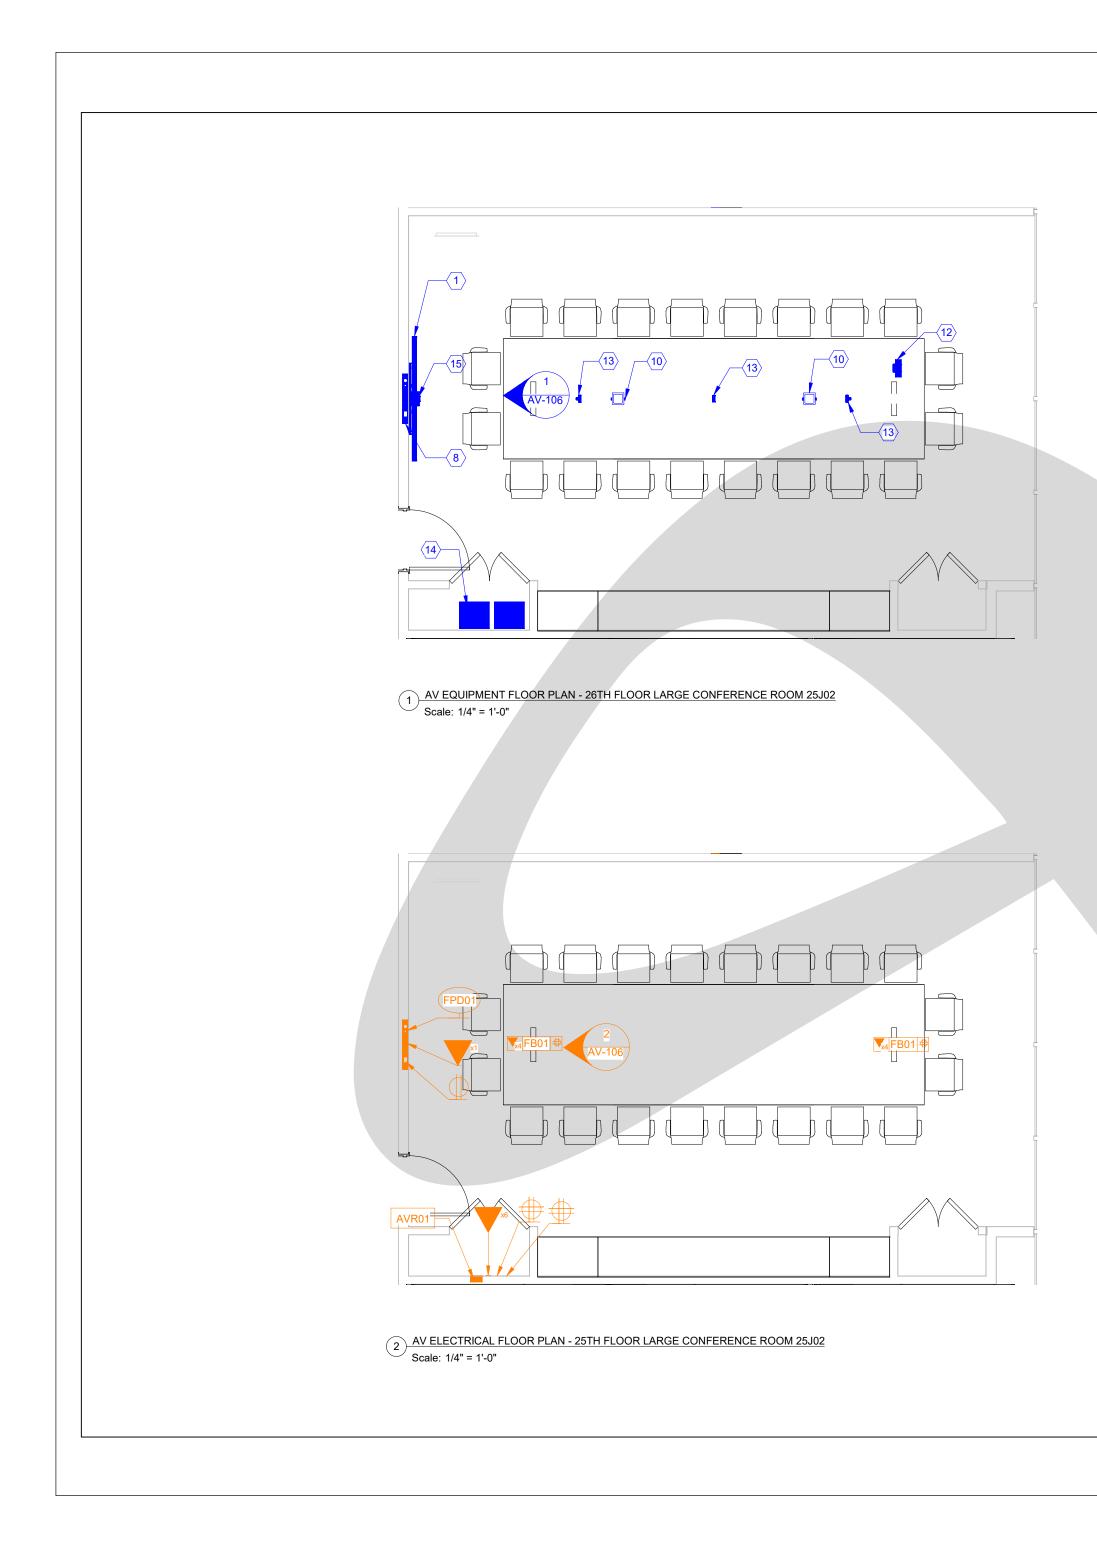

|             | AUDIO VISUAL EQUIPMENT LEGEND                                                                                                                |                                                                                                                    |
|-------------|----------------------------------------------------------------------------------------------------------------------------------------------|--------------------------------------------------------------------------------------------------------------------|
|             | 35" LED DISPLAY MOUNTED ON WALL                                                                                                              | CLIENT LOGO                                                                                                        |
| 2 7         | 75" LED DISPLAY MOUNTED ON WALL                                                                                                              | - CLIENT LOGO                                                                                                      |
| 3 7         | 70" LED DISPLAY MOUNTED ON WALL                                                                                                              | ]                                                                                                                  |
| 4 6         | 55" LED DISPLAY MOUNTED ON WALL                                                                                                              | ADDRESS<br>Address Line 1,                                                                                         |
| 5 5         | 55" LED DISPLAY MOUNTED ON WALL                                                                                                              | Address Line 2,<br>Address Line 3                                                                                  |
| 6 5         | 50" LED DISPLAY MOUNTED ON WALL                                                                                                              |                                                                                                                    |
|             | 17" LED DISPLAY MOUNTED ON WALL                                                                                                              | PROJECT                                                                                                            |
| 8 – E       | BACK BOX BEHIND LED DISPLAY                                                                                                                  | SAMPLE PROJECT                                                                                                     |
| <u> </u>    | AV WALL PLATE                                                                                                                                | SYSTEM INTEGRATION                                                                                                 |
|             | TABLE BOX                                                                                                                                    |                                                                                                                    |
|             | VALL MOUNTED TOUCH PANEL                                                                                                                     |                                                                                                                    |
|             | TABLE TOP TOUCH PANEL                                                                                                                        | - Th                                                                                                               |
|             | TABLE TOP MICROPHONES                                                                                                                        |                                                                                                                    |
|             | AV EQUIPMENT RACK                                                                                                                            | - Q                                                                                                                |
|             |                                                                                                                                              | _                                                                                                                  |
|             | SIDE SPEAKERS                                                                                                                                |                                                                                                                    |
|             | TV TUNER                                                                                                                                     | ANY LOGC                                                                                                           |
|             | CEILING MOUNTED PROJECTOR                                                                                                                    |                                                                                                                    |
|             | CEILING SPEAKERS                                                                                                                             |                                                                                                                    |
|             |                                                                                                                                              |                                                                                                                    |
|             | AUDIO VISUAL ELECTRICAL NOTES                                                                                                                | i i i i i i i i i i i i i i i i i i i                                                                              |
|             | VOICE/DATA PORT @ FLOOR<br>PORTS TO BE USED FOR NETWORK, ISDN AND ANALOG PHONE                                                               | COMI                                                                                                               |
|             | CONNECTIONS AS DEFINED IN AV DRAWING. POWER RECEPTACLE @ FLOOR,                                                                              |                                                                                                                    |
|             | DUPLEX, 120V/20A FEED.<br>POWER RECEPTACLE @ FLOOR,                                                                                          | AV                                                                                                                 |
|             | QUAD, 120V/20A FEED.<br>VOICE/DATA PORT @ WALL                                                                                               |                                                                                                                    |
|             | PORTS TO BE USED FOR NETWORK, ISDN AND ANALOG PHONE<br>CONNECTIONS AS DEFINED IN AV DRAWING.                                                 |                                                                                                                    |
| $\bigcirc$  | POWER RECEPTACLE @ WALL,<br>DUPLEX, 120V/20A FEED.                                                                                           | DESCRIPTION                                                                                                        |
| $\bigoplus$ | POWER RECEPTACLE @ WALL,<br>QUAD, 120V/20A FEED.                                                                                             | PLANS                                                                                                              |
| $\bigcirc$  | POWER RECEPTACLE @ WALL,<br>SINGLE RECESSED, 120V/20A FEED.                                                                                  |                                                                                                                    |
| FB01        | FLOOR BOX FLUSH MOUNTED IN FLOOR.                                                                                                            | ORIGINAL<br>THIS DRAWING IS THE PROPERTY OF<br>XYZ AV COMPANY AND MAY NOT BE                                       |
| AVR01       | 4-GANG JUNCTION BOX AT RACK LOCATION<br>@ 18" A.F.F. WITH (2)1-1/4" CONDUITS STUBBED TO<br>CEILING                                           | REPRODUCED OR DISTRIBUTED           WITHOUT WRITTEN AUTHORIZATION.           REV.         DATE         DESCRIPTION |
| TV01        | WALL MOUNTED CABLE TV DROP                                                                                                                   | 0 MM-DD-YY REVIEW                                                                                                  |
| FPD01       | CHIEF PAC501 BOX @ FLAT PANEL DISPLAY LOCATION<br>WITH 1-1/4" CONDUIT STUBBED TO CEILING - SEE ELEVATIONS<br>FOR MOUNTING HEIGHT             |                                                                                                                    |
| WP03        | 3-GANG WALL MOUNTED JUNCTION BOX FOR AV WALL PLATE<br>WITH POWER AND LAN @ 18" A.F.F. WITH (1) 1-1/4" CONDUIT<br>STUBBED TO CEILING          | ACCT. MANAGER: XX<br>ENGINEER: XX                                                                                  |
| WP04        | 4-GANG WALL MOUNTED JUNCTION BOX FOR AV WALL PLATE<br>@ 18" A.F.F. WITH (1) 1-1/4" CONDUIT STUBBED TO CEILING                                | DRAFTER: ANALYTIX REVIEWER: XX PROJECT MANAGER: XX                                                                 |
| JB04        | 4-GANG WALL MOUNTED JUNCTION BOX FOR AV CABLE PASS<br>THRU WITH (2) 1-1/4" CONDUIT STUBBED TO CEILING. SEE<br>ELEVATION FOR MOUNTING HEIGHT. | PROJECT MANAGER: XX PROJECT NUMBER: XXXXX NATIVE SIZE: ARCH C (24 X 18                                             |
| TP01        | 2-GANG JUNCTION BOX AT TOUCH PANEL LOCATION<br>@ 52" A.F.F. WITH 3/4" CONDUIT STUBBED TO CEILING                                             |                                                                                                                    |
| $\bigcirc$  | POWER RECEPTACLE @ CEILING,<br>DUPLEX, 120V/20A FEED, SEPERATE CIRCUIT                                                                       | CONSTRUCTION AS-BUILT                                                                                              |
|             | POWER RECEPTACLE @ CEILING,<br>QUAD, 120V/20A FEED,SEPERATE CIRCUIT                                                                          |                                                                                                                    |
| SPK01       | CEILING MOUNTED SPEAKER, REFER TO DETAIL FOR<br>EXACT                                                                                        | AV-104                                                                                                             |