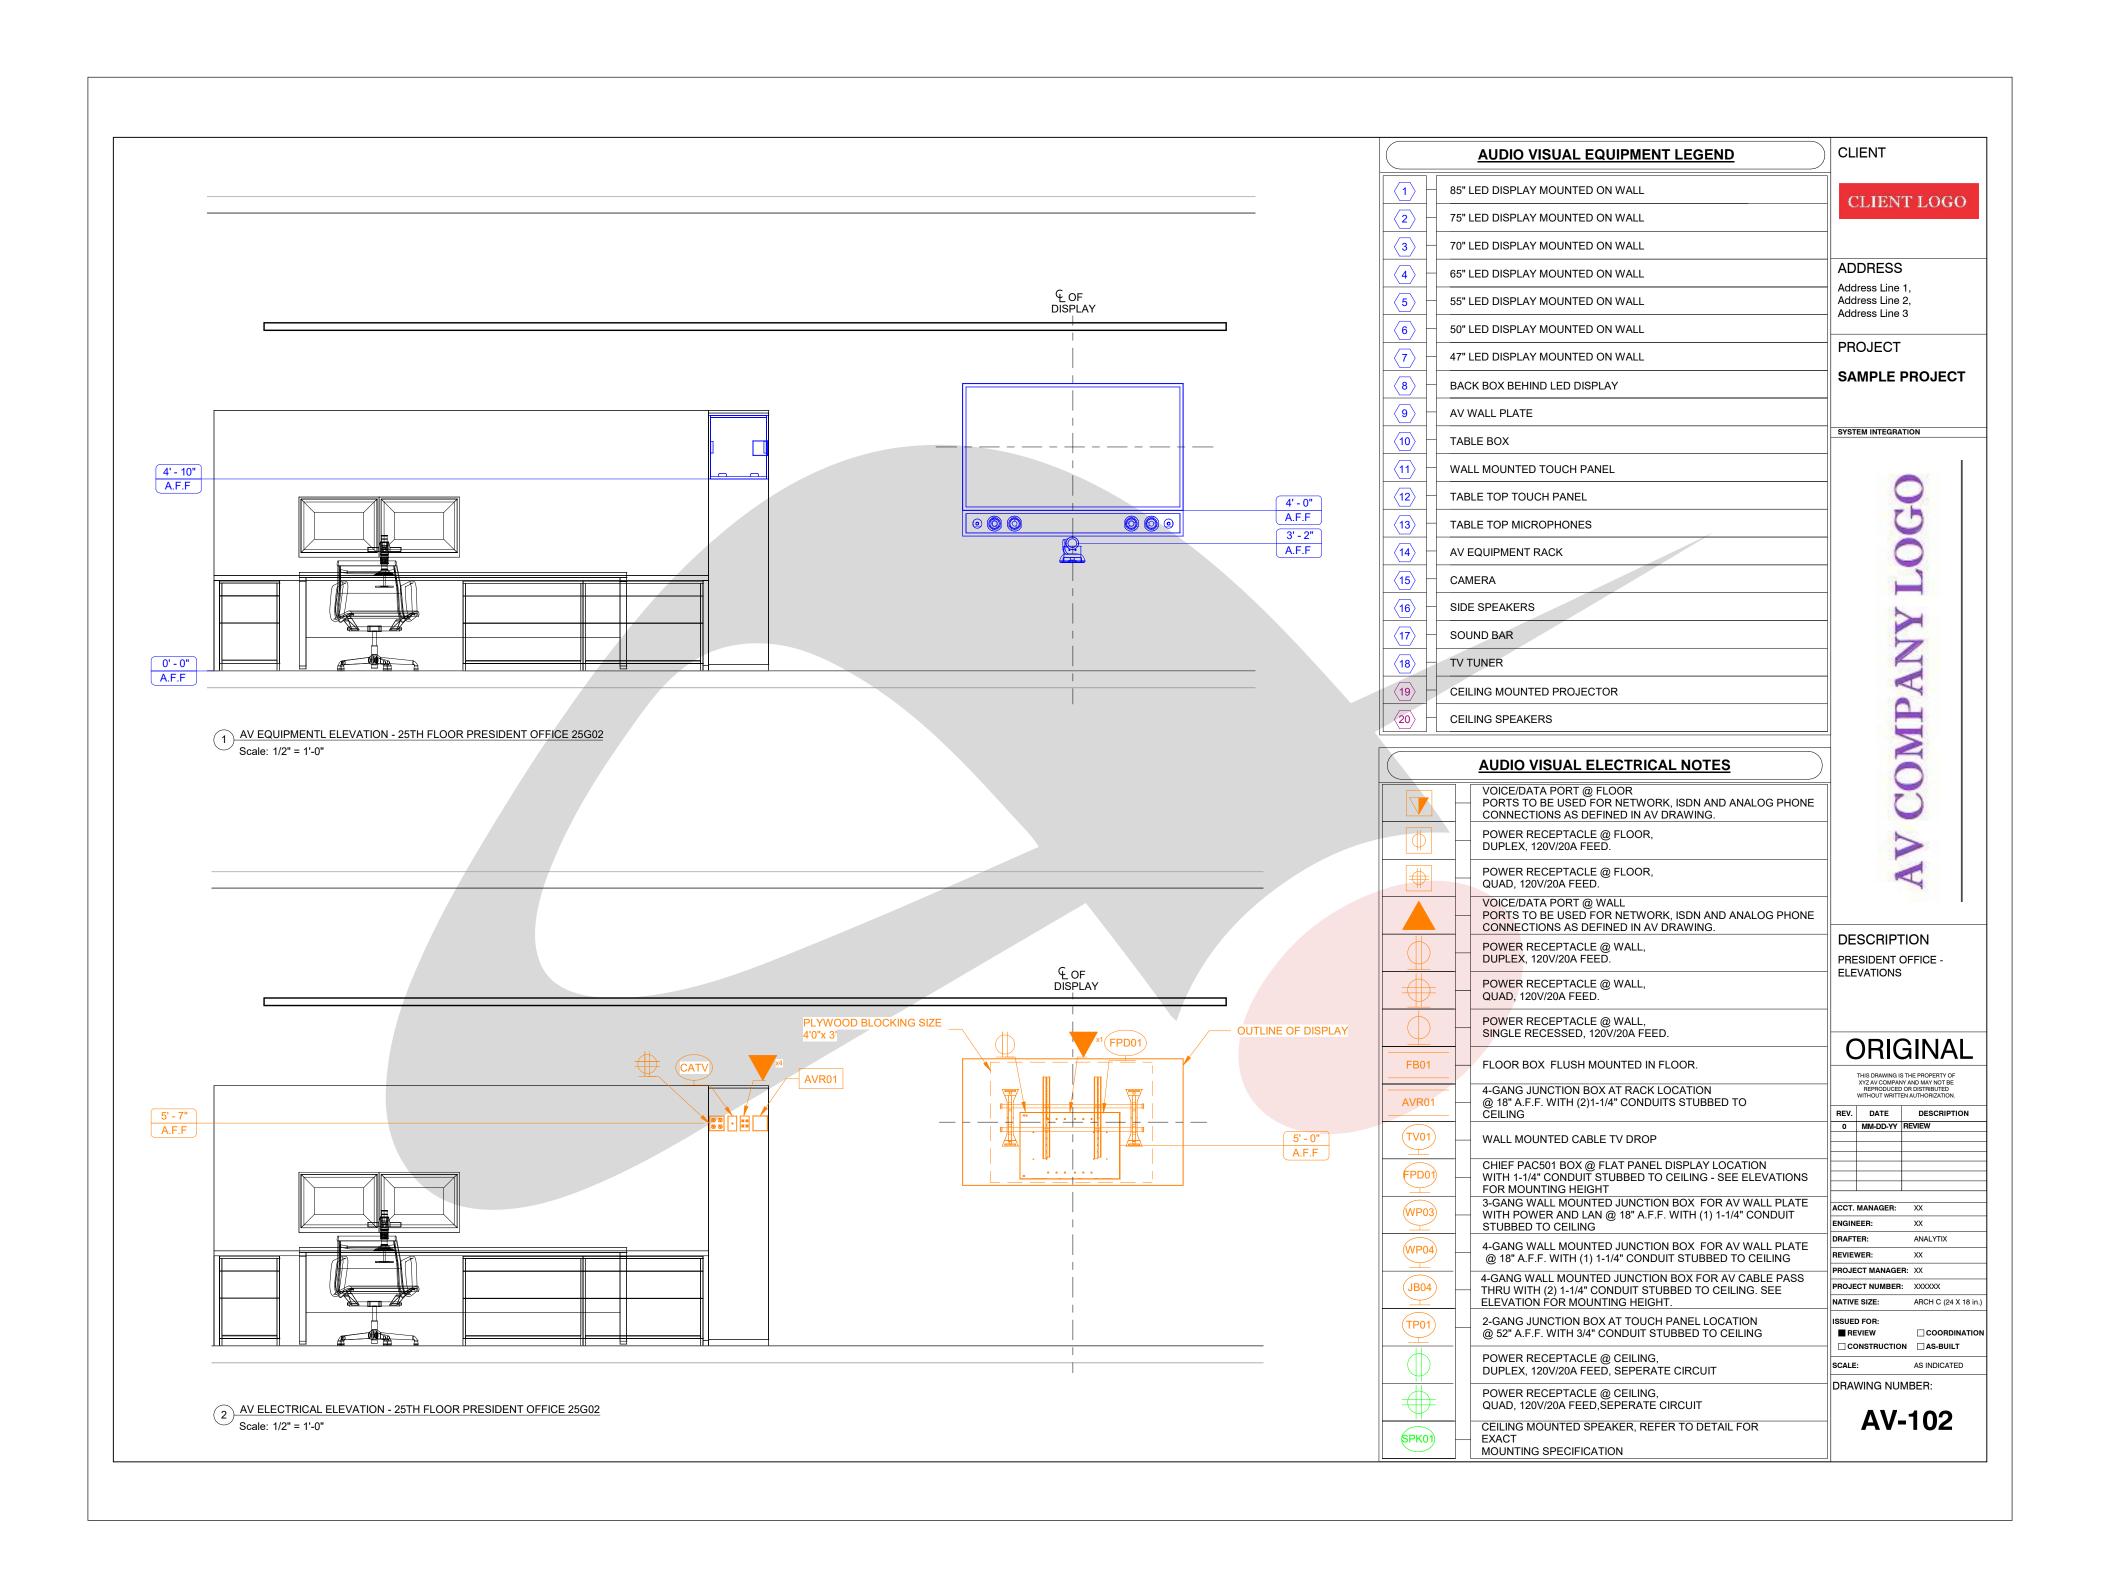

|              | AUDIO VISUAL EQUIPMENT LEGEND                                                                                                                | CLIENT                                                                                                     |
|--------------|----------------------------------------------------------------------------------------------------------------------------------------------|------------------------------------------------------------------------------------------------------------|
| 1 85'        | LED DISPLAY MOUNTED ON WALL                                                                                                                  |                                                                                                            |
| 2 75'        | LED DISPLAY MOUNTED ON WALL                                                                                                                  | - CLIENT LOGO                                                                                              |
| 3 70'        | ' LED DISPLAY MOUNTED ON WALL                                                                                                                | -                                                                                                          |
| 4 65'        | LED DISPLAY MOUNTED ON WALL                                                                                                                  | ADDRESS                                                                                                    |
| 5 55'        | LED DISPLAY MOUNTED ON WALL                                                                                                                  | <ul> <li>Address Line 1,</li> <li>Address Line 2,</li> <li>Address Line 3</li> </ul>                       |
| 6 50'        | LED DISPLAY MOUNTED ON WALL                                                                                                                  |                                                                                                            |
| 7 47'        | LED DISPLAY MOUNTED ON WALL                                                                                                                  | PROJECT                                                                                                    |
| 8 – BA       | CK BOX BEHIND LED DISPLAY                                                                                                                    | SAMPLE PROJECT                                                                                             |
| 9 – AV       | WALL PLATE                                                                                                                                   |                                                                                                            |
| <u>10</u> TA | BLE BOX                                                                                                                                      | SYSTEM INTEGRATION                                                                                         |
| (11) WA      | ALL MOUNTED TOUCH PANEL                                                                                                                      |                                                                                                            |
| (12) — TA    | BLE TOP TOUCH PANEL                                                                                                                          |                                                                                                            |
| <u>13</u> TA | BLE TOP MICROPHONES                                                                                                                          | 9                                                                                                          |
| 14 AV        | EQUIPMENT RACK                                                                                                                               |                                                                                                            |
|              | MERA                                                                                                                                         |                                                                                                            |
|              | DE SPEAKERS                                                                                                                                  | ANY LOGC                                                                                                   |
|              | DUND BAR                                                                                                                                     |                                                                                                            |
|              |                                                                                                                                              | A                                                                                                          |
|              | ILING MOUNTED PROJECTOR                                                                                                                      |                                                                                                            |
|              |                                                                                                                                              |                                                                                                            |
|              | AUDIO VISUAL ELECTRICAL NOTES                                                                                                                | 2                                                                                                          |
|              | VOICE/DATA PORT @ FLOOR<br>PORTS TO BE USED FOR NETWORK, ISDN AND ANALOG PHONE<br>CONNECTIONS AS DEFINED IN AV DRAWING.                      | COMI                                                                                                       |
| -            | POWER RECEPTACLE @ FLOOR,<br>DUPLEX, 120V/20A FEED.                                                                                          | AV                                                                                                         |
|              | POWER RECEPTACLE @ FLOOR,<br>QUAD, 120V/20A FEED.                                                                                            | V                                                                                                          |
|              | VOICE/DATA PORT @ WALL<br>PORTS TO BE USED FOR NETWORK, ISDN AND ANALOG PHONE<br>CONNECTIONS AS DEFINED IN AV DRAWING.                       |                                                                                                            |
|              | POWER RECEPTACLE @ WALL,<br>DUPLEX, 120V/20A FEED.                                                                                           | DESCRIPTION<br>PRESIDENT OFFICE - FLOOR                                                                    |
|              | POWER RECEPTACLE @ WALL,<br>QUAD, 120V/20A FEED.                                                                                             | PLANS                                                                                                      |
|              | POWER RECEPTACLE @ WALL,<br>SINGLE RECESSED, 120V/20A FEED.                                                                                  | ORIGINAL                                                                                                   |
| FB01         | FLOOR BOX FLUSH MOUNTED IN FLOOR.                                                                                                            | THIS DRAWING IS THE PROPERTY OF<br>XYZ AV COMPANY AND MAY NOT BE                                           |
| AVR01        | 4-GANG JUNCTION BOX AT RACK LOCATION<br>@ 18" A.F.F. WITH (2)1-1/4" CONDUITS STUBBED TO<br>CEILING                                           | REPRODUCED OR DISTRIBUTED<br>WITHOUT WRITTEN AUTHORIZATION.<br>REV. DATE DESCRIPTION<br>0 MIM-DD-YY REVIEW |
|              | WALL MOUNTED CABLE TV DROP                                                                                                                   |                                                                                                            |
| FPD01        | CHIEF PAC501 BOX @ FLAT PANEL DISPLAY LOCATION<br>WITH 1-1/4" CONDUIT STUBBED TO CEILING - SEE ELEVATIONS<br>FOR MOUNTING HEIGHT             |                                                                                                            |
| WP03         | 3-GANG WALL MOUNTED JUNCTION BOX FOR AV WALL PLATE<br>WITH POWER AND LAN @ 18" A.F.F. WITH (1) 1-1/4" CONDUIT<br>STUBBED TO CEILING          | ACCT. MANAGER: XX<br>ENGINEER: XX<br>DRAFTER: ANALYTIX                                                     |
| WP04         | 4-GANG WALL MOUNTED JUNCTION BOX FOR AV WALL PLATE<br>@ 18" A.F.F. WITH (1) 1-1/4" CONDUIT STUBBED TO CEILING                                | REVIEWER: XX                                                                                               |
| JB04         | 4-GANG WALL MOUNTED JUNCTION BOX FOR AV CABLE PASS<br>THRU WITH (2) 1-1/4" CONDUIT STUBBED TO CEILING. SEE<br>ELEVATION FOR MOUNTING HEIGHT. | PROJECT MANAGER: XX PROJECT NUMBER: XXXXXX NATIVE SIZE: ARCH C (24 X 18 in.)                               |
| TP01         | 2-GANG JUNCTION BOX AT TOUCH PANEL LOCATION<br>@ 52" A.F.F. WITH 3/4" CONDUIT STUBBED TO CEILING                                             | ISSUED FOR:<br>REVIEW COORDINATION                                                                         |
| $\bigcirc$   | POWER RECEPTACLE @ CEILING,<br>DUPLEX, 120V/20A FEED, SEPERATE CIRCUIT                                                                       |                                                                                                            |
|              | POWER RECEPTACLE @ CEILING,                                                                                                                  | DRAWING NUMBER:                                                                                            |
|              | QUAD, 120V/20A FEED, SEPERATE CIRCUIT                                                                                                        | AV-101                                                                                                     |