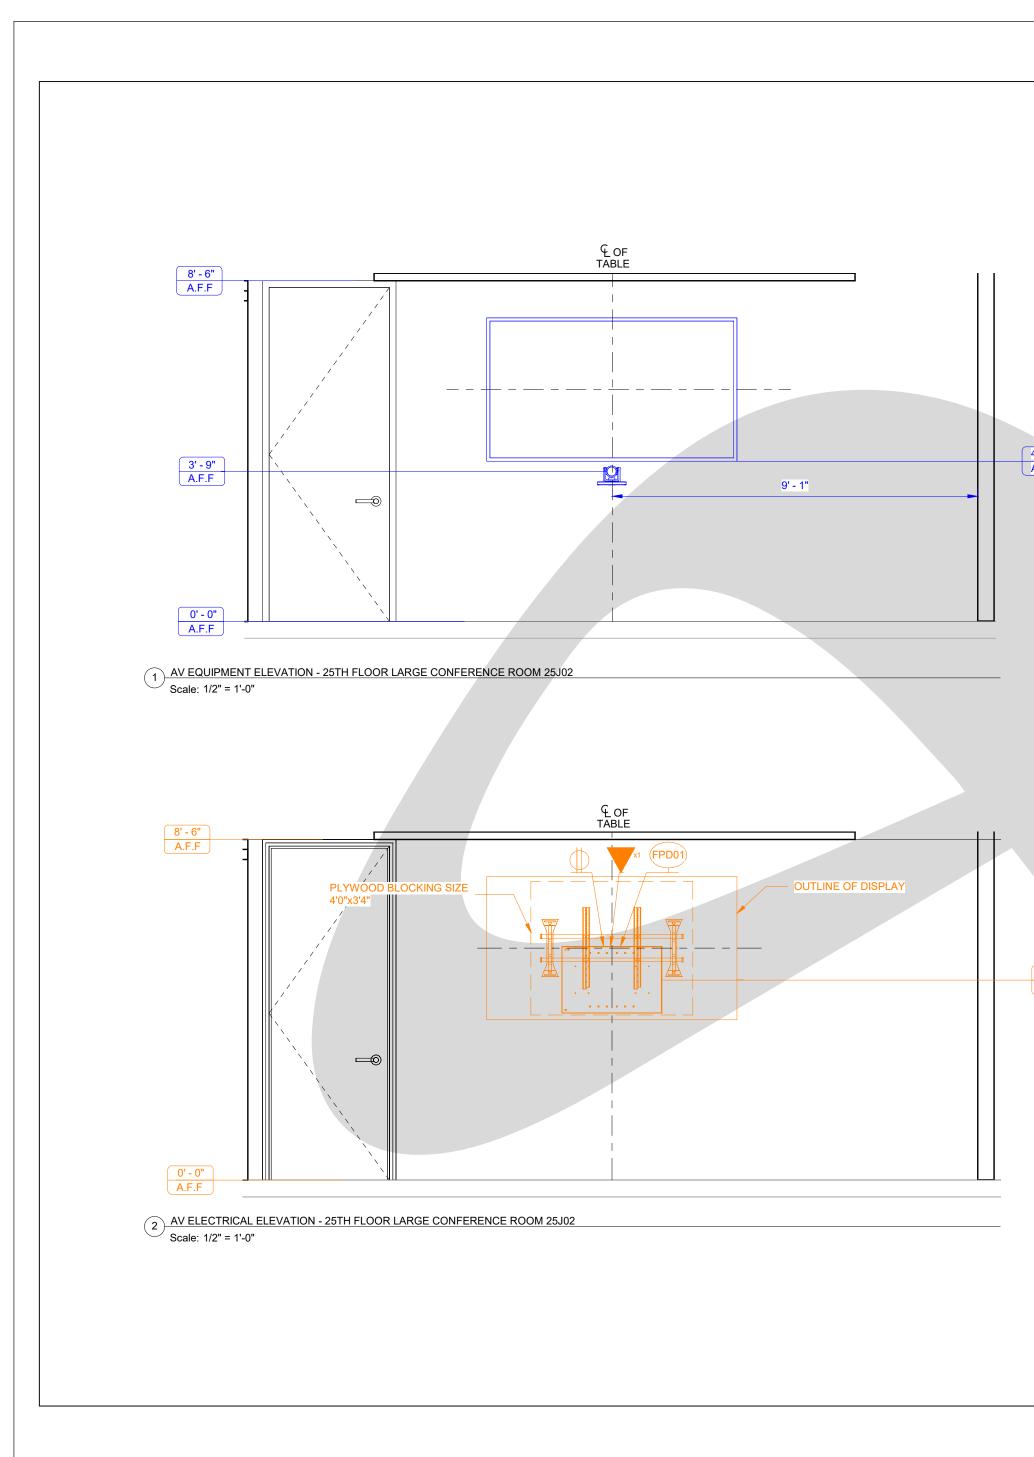

|   | AUDIO VISUAL EQUIPMENT LEGEND                                                                                     |                                                                                               |
|---|-------------------------------------------------------------------------------------------------------------------|-----------------------------------------------------------------------------------------------|
|   | 1 85" LED DISPLAY MOUNTED ON WALL                                                                                 | CLIENT LOGO                                                                                   |
|   | 2 75" LED DISPLAY MOUNTED ON WALL                                                                                 | CLIENT LOOO                                                                                   |
|   | 3 - 70" LED DISPLAY MOUNTED ON WALL                                                                               |                                                                                               |
|   | 4 65" LED DISPLAY MOUNTED ON WALL                                                                                 | ADDRESS<br>Address Line 1,                                                                    |
|   | 55" LED DISPLAY MOUNTED ON WALL                                                                                   | Address Line 2,<br>Address Line 3                                                             |
|   | 6 50" LED DISPLAY MOUNTED ON WALL                                                                                 |                                                                                               |
|   | 7 47" LED DISPLAY MOUNTED ON WALL                                                                                 |                                                                                               |
|   | 8         BACK BOX BEHIND LED DISPLAY                                                                             | SAMPLE PROJECT                                                                                |
|   | 9 AV WALL PLATE                                                                                                   | SYSTEM INTEGRATION                                                                            |
|   | TABLE BOX                                                                                                         |                                                                                               |
|   | WALL MOUNTED TOUCH PANEL                                                                                          |                                                                                               |
|   | TABLE TOP TOUCH PANEL                                                                                             |                                                                                               |
|   | TABLE TOP MICROPHONES                                                                                             |                                                                                               |
|   | AV EQUIPMENT RACK                                                                                                 | LOGO                                                                                          |
|   | (15) CAMERA                                                                                                       |                                                                                               |
|   | 16 SIDE SPEAKERS                                                                                                  |                                                                                               |
|   | 17 SOUND BAR                                                                                                      | - 7                                                                                           |
|   | 18 TV TUNER                                                                                                       | -                                                                                             |
|   | (19) CEILING MOUNTED PROJECTOR                                                                                    | -                                                                                             |
|   | 20 CEILING SPEAKERS                                                                                               |                                                                                               |
|   | AUDIO VISUAL ELECTRICAL NOTES                                                                                     |                                                                                               |
|   | VOICE/DATA PORT @ FLOOR                                                                                           | COM                                                                                           |
|   | PORTS TO BE USED FOR NETWORK, ISDN AND ANALOG PHONE<br>CONNECTIONS AS DEFINED IN AV DRAWING.                      |                                                                                               |
|   | POWER RECEPTACLE @ FLOOR,<br>DUPLEX, 120V/20A FEED.                                                               |                                                                                               |
|   | POWER RECEPTACLE @ FLOOR,<br>QUAD, 120V/20A FEED.                                                                 |                                                                                               |
|   | VOICE/DATA PORT @ WALL                                                                                            | -                                                                                             |
|   | PORTS TO BE USED FOR NETWORK, ISDN AND ANALOG PHONE<br>CONNECTIONS AS DEFINED IN AV DRAWING.                      | DESCRIPTION                                                                                   |
|   | POWER RECEPTACLE @ WALL,<br>DUPLEX, 120V/20A FEED.                                                                | LARGE CONFERENCE                                                                              |
|   | POWER RECEPTACLE @ WALL,<br>QUAD, 120V/20A FEED.                                                                  | ROOM 25J02 - ELEVATIONS                                                                       |
|   | POWER RECEPTACLE @ WALL,                                                                                          | -                                                                                             |
| 5 | SINGLE RECESSED, 120V/20A FEED.                                                                                   | ORIGINAL                                                                                      |
|   | FB01 FLOOR BOX FLUSH MOUNTED IN FLOOR.<br>4-GANG JUNCTION BOX AT RACK LOCATION                                    | THIS DRAWING IS THE PROPERTY OF<br>XYZ AV COMPANY AND MAY NOT BE<br>REPRODUCED OR DISTRIBUTED |
|   | AVR01 4-GANG JUNCTION BOX AT RACK LOCATION<br>@ 18" A.F.F. WITH (2)1-1/4" CONDUITS STUBBED TO<br>CEILING          | REV.         DATE         DESCRIPTION                                                         |
|   | TV01 WALL MOUNTED CABLE TV DROP                                                                                   | 0 MM-DD-YY REVIEW                                                                             |
|   | CHIEF PAC501 BOX @ FLAT PANEL DISPLAY LOCATION  WITH 1-1/4" CONDUIT STUBBED TO CEILING - SEE ELEVATIONS           |                                                                                               |
|   | FOR MOUNTING HEIGHT<br>3-GANG WALL MOUNTED JUNCTION BOX FOR AV WALL PLATE                                         |                                                                                               |
|   | WP03 WITH POWER AND LAN @ 18" A.F.F. WITH (1) 1-1/4" CONDUIT<br>STUBBED TO CEILING                                | ACCT. MANAGER: XX<br>ENGINEER: XX                                                             |
|   | 4-GANG WALL MOUNTED JUNCTION BOX FOR AV WALL PLATE<br>@ 18" A.F.F. WITH (1) 1-1/4" CONDUIT STUBBED TO CEILING     | DRAFTER: ANALYTIX<br>REVIEWER: XX                                                             |
|   | (JB04) 4-GANG WALL MOUNTED JUNCTION BOX FOR AV CABLE PASS<br>THRU WITH (2) 1-1/4" CONDUIT STUBBED TO CEILING. SEE | PROJECT MANAGER: XX PROJECT NUMBER: XXXXXX                                                    |
|   | ELEVATION FÓR MOUNTING HEIGHT.                                                                                    | NATIVE SIZE: ARCH C (24 X 18 ir                                                               |
|   | 2-GANG JUNCTION BOX AT TOUCH PANEL LOCATION<br>@ 52" A.F.F. WITH 3/4" CONDUIT STUBBED TO CEILING                  | ISSUED FOR:<br>■ REVIEW □ COORDINATIO<br>□ CONSTRUCTION □ AS-BUILT                            |
|   | POWER RECEPTACLE @ CEILING,<br>DUPLEX, 120V/20A FEED, SEPERATE CIRCUIT                                            |                                                                                               |
|   | POWER RECEPTACLE @ CEILING,<br>QUAD, 120V/20A FEED,SEPERATE CIRCUIT                                               |                                                                                               |
|   | CEILING MOUNTED SPEAKER, REFER TO DETAIL FOR<br>EXACT                                                             | AV-106                                                                                        |