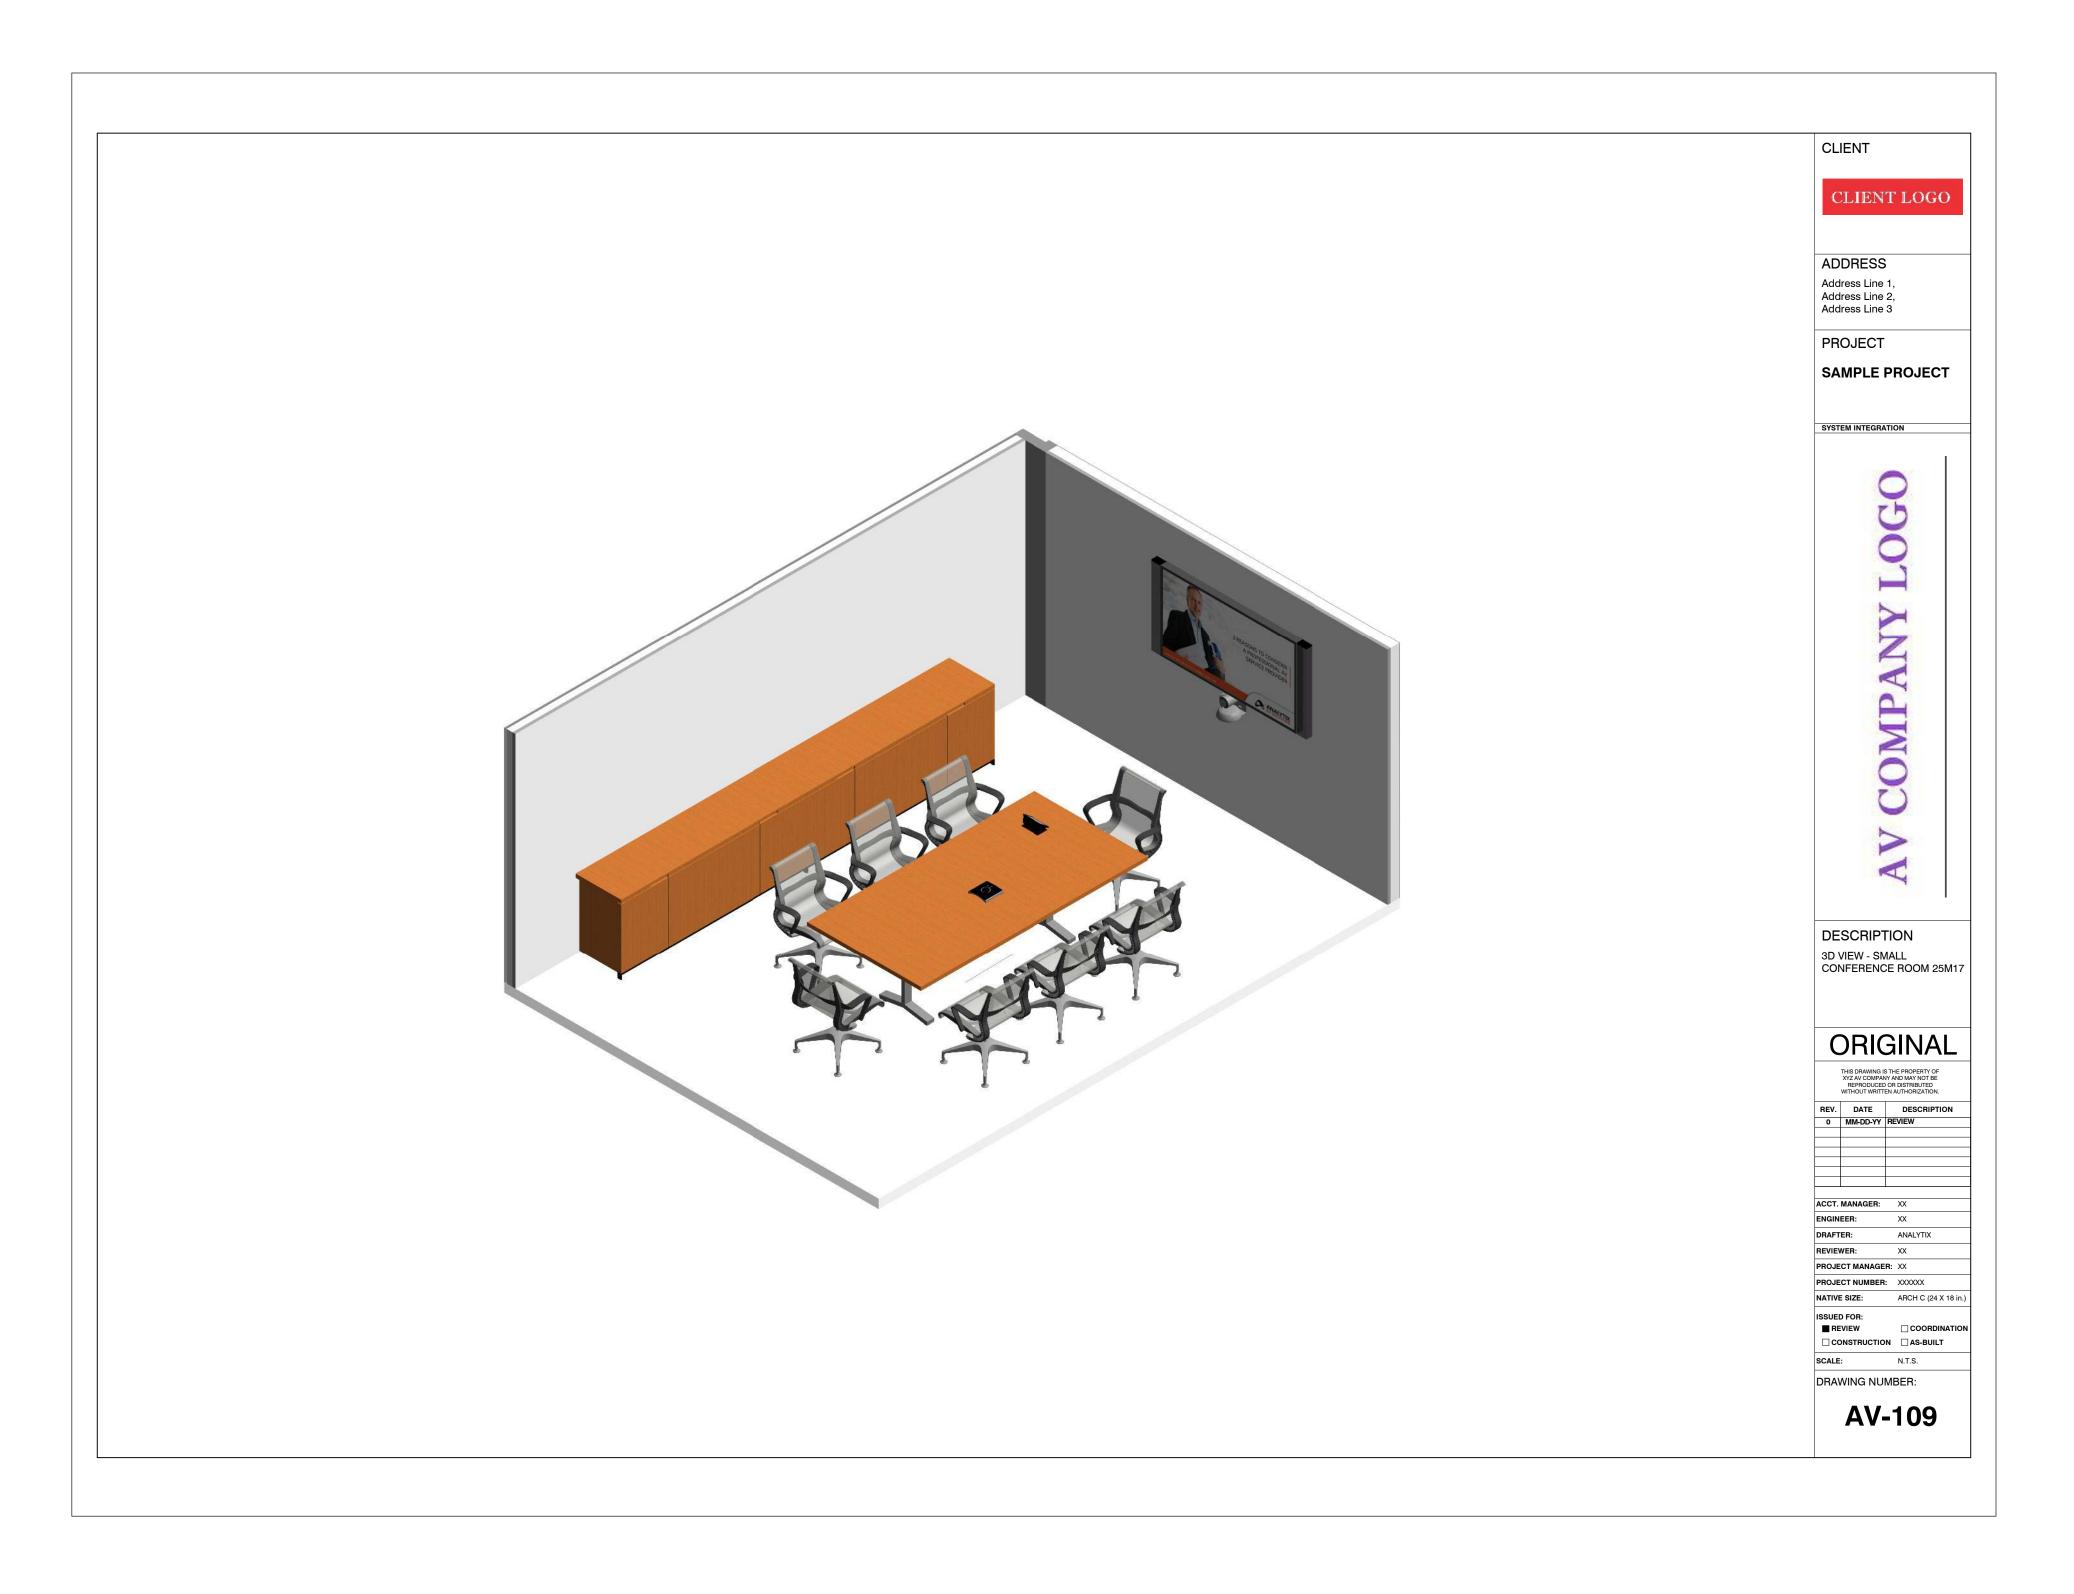

## By Analytix AV Solutions

800 W. Cummings Park, Suite 2000, Woburn, MA 01801

| DRAWING LIS |                                            |
|-------------|--------------------------------------------|
| NO.         | SHEET NAME                                 |
| AV-000      | DRAWING LIST                               |
| AV-101      | PRESIDENT OFFICE FLOOR PLANS               |
| AV-102      | PRESIDENT OFFICE - ELEVATIONS              |
| AV-103      | 3D VIEW - PRESIDENT OFFICE                 |
| AV-104      | LARGE CONFERENCE ROOM 25J02 - FLOOR PLANS  |
| AV-105      | LARGE CONFERENCE ROOM 25J02 - CEILING PLAN |
| AV-106      | LARGE CONFERENCE ROOM 25J02 - ELEVATIONS   |
| AV-107      | 3D VIEW - LARGE CONFERENCE ROOM 25J02      |
| AV-108      | SMALL CONFERENCE ROOM 25M17 - FLOOR PLANS  |
| AV-109      | 3D VIEW - SMALL CONFERENCE ROOM 25M17      |
|             |                                            |