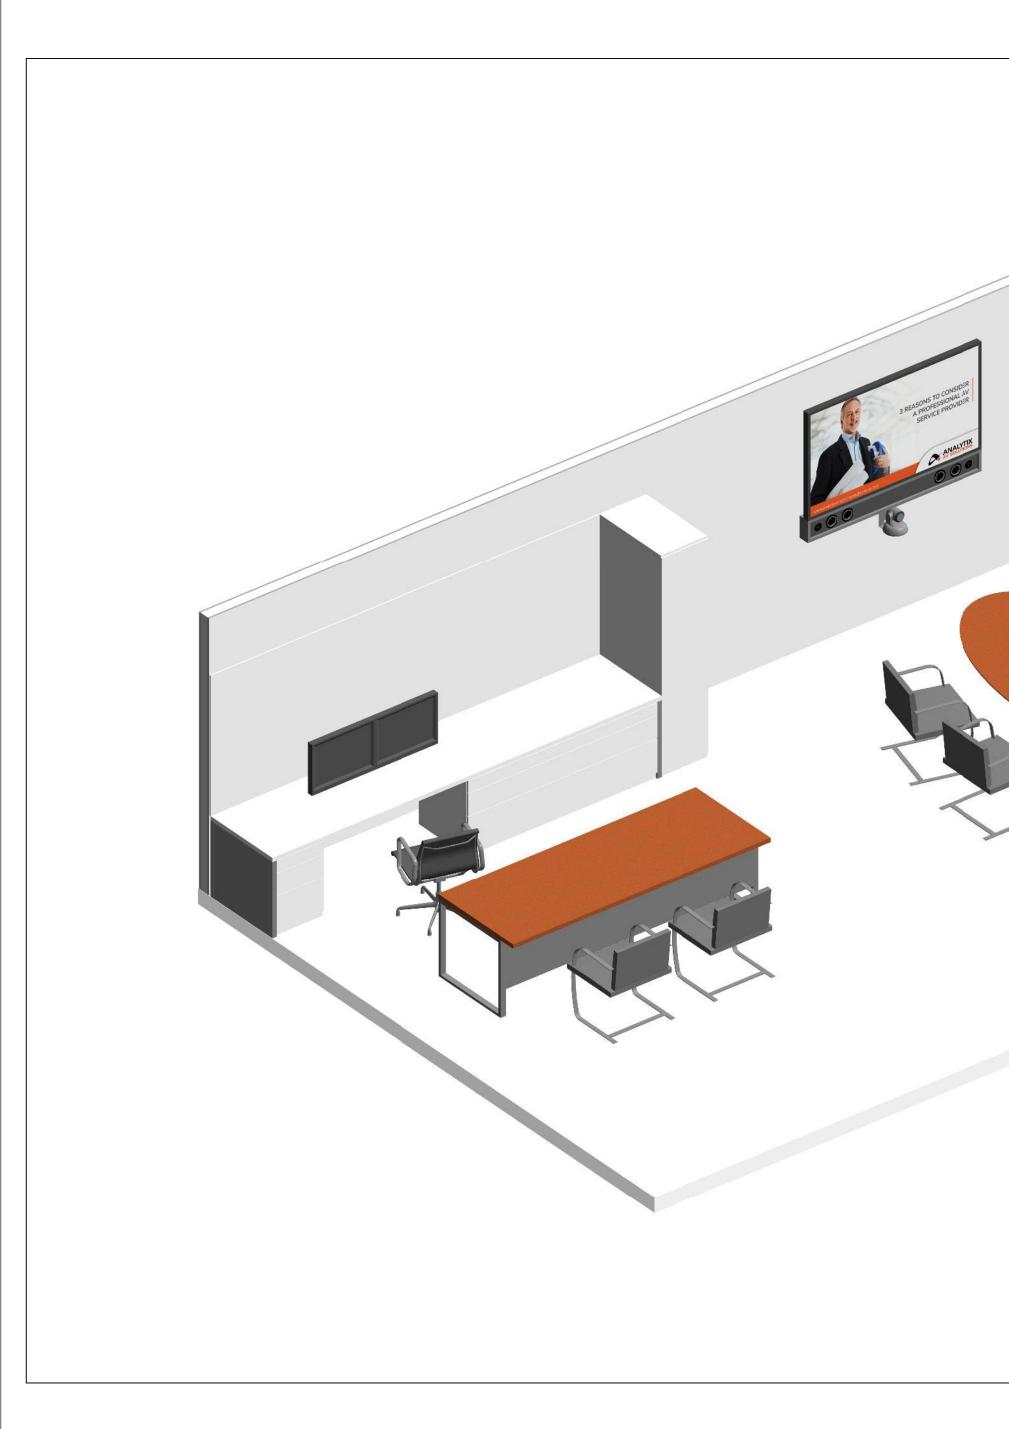

| CLIENT                                                                                                                                      |
|---------------------------------------------------------------------------------------------------------------------------------------------|
| CLIENT LOGO                                                                                                                                 |
| ADDRESS<br>Address Line 1,<br>Address Line 2,<br>Address Line 3                                                                             |
| PROJECT<br>SAMPLE PROJECT                                                                                                                   |
|                                                                                                                                             |
| NY LOGO                                                                                                                                     |
| ANY                                                                                                                                         |
| COMP                                                                                                                                        |
| AVC                                                                                                                                         |
| DESCRIPTION<br>3D VIEW - PRESIDENT<br>OFFICE                                                                                                |
| ORIGINAL<br>THIS DRAWING IS THE PROPERTY OF<br>XYZ AV COMPANY AND MAY NOT BE<br>REPRODUCED OR DISTRIBUTED<br>WITHOUT WRITTEN AUTHORIZATION. |
| REPRODUCED OR DISTRIBUTED       WITHOUT WRITTEN AUTHORIZATION.       REV.     DATE       0     MM-DD-YY       REVIEW                        |
| ACCT. MANAGER: XX<br>ENGINEER: XX                                                                                                           |
| DRAFTER:ANALYTIXREVIEWER:XXPROJECT MANAGER:XXPROJECT NUMBER:XXXXXXNATIVE SIZE:ARCH C (24 X 18 in.)                                          |
| ISSUED FOR:<br>REVIEW COORDINATION<br>CONSTRUCTION AS-BUILT<br>SCALE: N.T.S.<br>DR AMUNC ANUMPER-                                           |
| DRAWING NUMBER:                                                                                                                             |