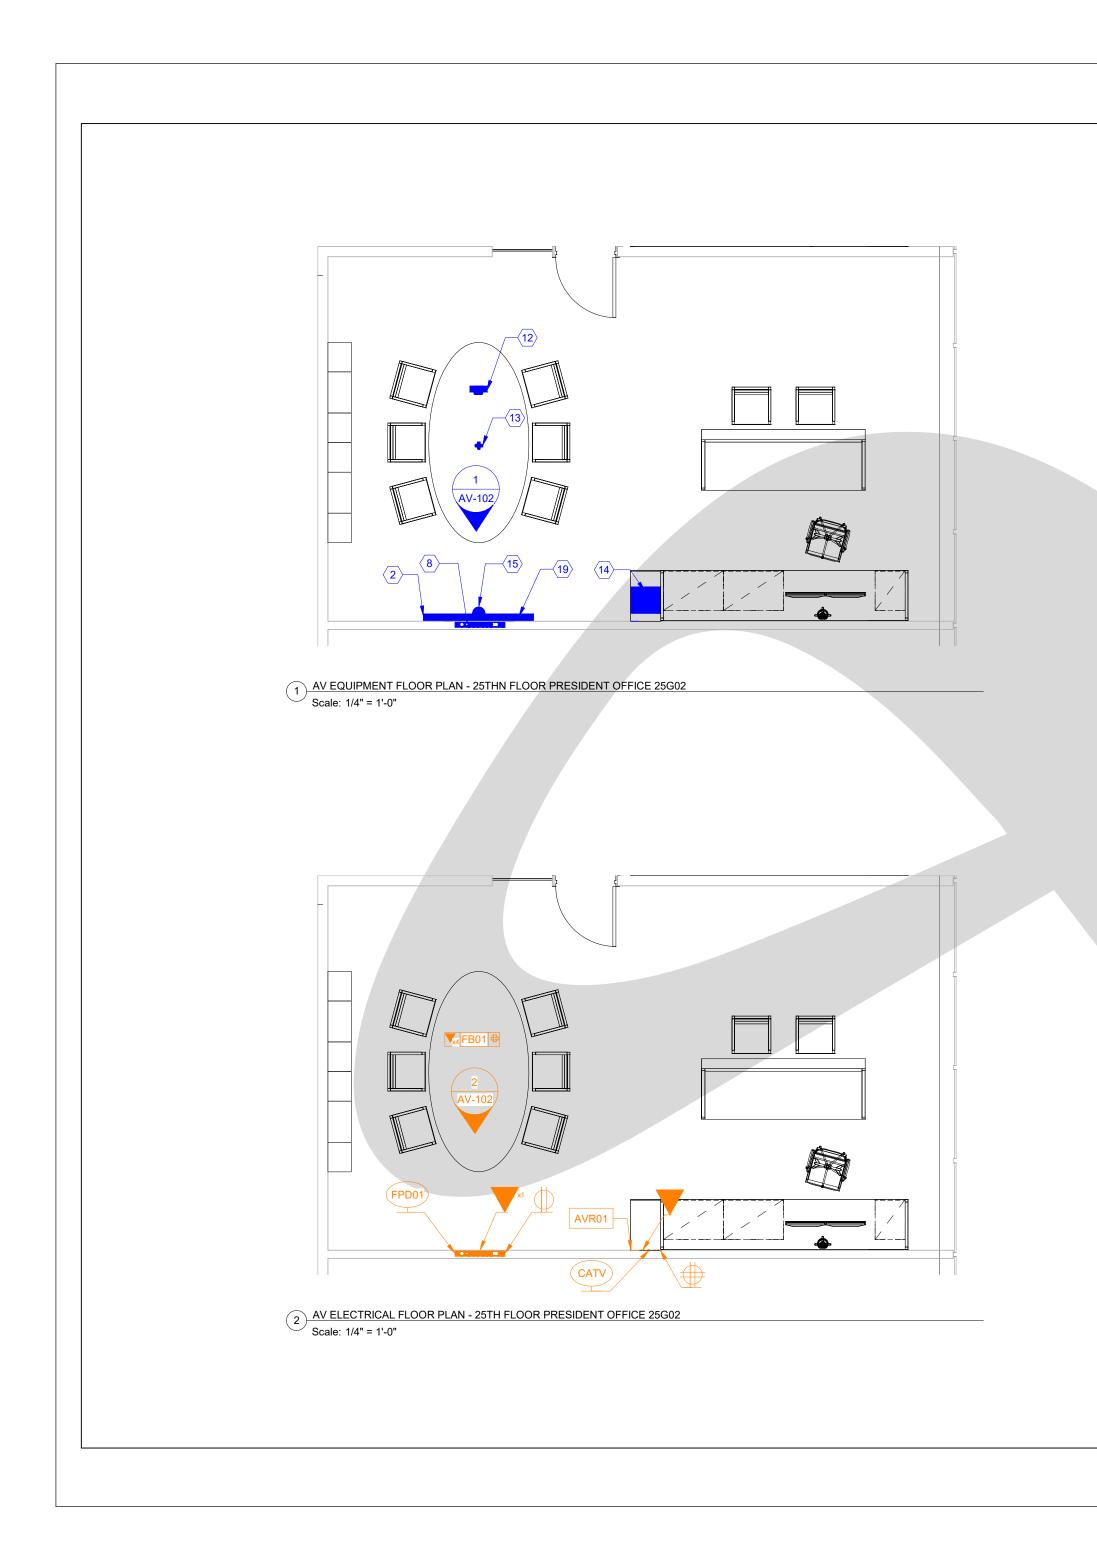

|              | AUDIO VISUAL EQUIPMENT LEGEND                                                                                                                | CLIENT                                                                                                     |
|--------------|----------------------------------------------------------------------------------------------------------------------------------------------|------------------------------------------------------------------------------------------------------------|
| 1 85'        | LED DISPLAY MOUNTED ON WALL                                                                                                                  |                                                                                                            |
| 2 75'        | LED DISPLAY MOUNTED ON WALL                                                                                                                  | - CLIENT LOGO                                                                                              |
| 3 70'        | ' LED DISPLAY MOUNTED ON WALL                                                                                                                | -                                                                                                          |
| 4 65'        | LED DISPLAY MOUNTED ON WALL                                                                                                                  | ADDRESS                                                                                                    |
| 5 55'        | LED DISPLAY MOUNTED ON WALL                                                                                                                  | <ul> <li>Address Line 1,</li> <li>Address Line 2,</li> <li>Address Line 3</li> </ul>                       |
| 6 50'        | LED DISPLAY MOUNTED ON WALL                                                                                                                  |                                                                                                            |
| 7 47'        | LED DISPLAY MOUNTED ON WALL                                                                                                                  | PROJECT                                                                                                    |
| 8 – BA       | CK BOX BEHIND LED DISPLAY                                                                                                                    | SAMPLE PROJECT                                                                                             |
| 9 – AV       | WALL PLATE                                                                                                                                   |                                                                                                            |
| <u>10</u> TA | BLE BOX                                                                                                                                      | SYSTEM INTEGRATION                                                                                         |
| (11) WA      | ALL MOUNTED TOUCH PANEL                                                                                                                      |                                                                                                            |
| (12) — TA    | BLE TOP TOUCH PANEL                                                                                                                          |                                                                                                            |
| <u>13</u> TA | BLE TOP MICROPHONES                                                                                                                          | 9                                                                                                          |
| 14 AV        | EQUIPMENT RACK                                                                                                                               |                                                                                                            |
|              | MERA                                                                                                                                         |                                                                                                            |
|              | DE SPEAKERS                                                                                                                                  | ANY LOGC                                                                                                   |
|              | DUND BAR                                                                                                                                     |                                                                                                            |
|              |                                                                                                                                              | A                                                                                                          |
|              | ILING MOUNTED PROJECTOR                                                                                                                      |                                                                                                            |
|              |                                                                                                                                              |                                                                                                            |
|              | AUDIO VISUAL ELECTRICAL NOTES                                                                                                                | 2                                                                                                          |
|              | VOICE/DATA PORT @ FLOOR<br>PORTS TO BE USED FOR NETWORK, ISDN AND ANALOG PHONE<br>CONNECTIONS AS DEFINED IN AV DRAWING.                      | COMI                                                                                                       |
| -            | POWER RECEPTACLE @ FLOOR,<br>DUPLEX, 120V/20A FEED.                                                                                          | AV                                                                                                         |
|              | POWER RECEPTACLE @ FLOOR,<br>QUAD, 120V/20A FEED.                                                                                            | V                                                                                                          |
|              | VOICE/DATA PORT @ WALL<br>PORTS TO BE USED FOR NETWORK, ISDN AND ANALOG PHONE<br>CONNECTIONS AS DEFINED IN AV DRAWING.                       |                                                                                                            |
|              | POWER RECEPTACLE @ WALL,<br>DUPLEX, 120V/20A FEED.                                                                                           | DESCRIPTION<br>PRESIDENT OFFICE - FLOOR                                                                    |
|              | POWER RECEPTACLE @ WALL,<br>QUAD, 120V/20A FEED.                                                                                             | PLANS                                                                                                      |
|              | POWER RECEPTACLE @ WALL,<br>SINGLE RECESSED, 120V/20A FEED.                                                                                  | ORIGINAL                                                                                                   |
| FB01         | FLOOR BOX FLUSH MOUNTED IN FLOOR.                                                                                                            | THIS DRAWING IS THE PROPERTY OF<br>XYZ AV COMPANY AND MAY NOT BE                                           |
| AVR01        | 4-GANG JUNCTION BOX AT RACK LOCATION<br>@ 18" A.F.F. WITH (2)1-1/4" CONDUITS STUBBED TO<br>CEILING                                           | REPRODUCED OR DISTRIBUTED<br>WITHOUT WRITTEN AUTHORIZATION.<br>REV. DATE DESCRIPTION<br>0 MIM-DD-YY REVIEW |
|              | WALL MOUNTED CABLE TV DROP                                                                                                                   |                                                                                                            |
| FPD01        | CHIEF PAC501 BOX @ FLAT PANEL DISPLAY LOCATION<br>WITH 1-1/4" CONDUIT STUBBED TO CEILING - SEE ELEVATIONS<br>FOR MOUNTING HEIGHT             |                                                                                                            |
| WP03         | 3-GANG WALL MOUNTED JUNCTION BOX FOR AV WALL PLATE<br>WITH POWER AND LAN @ 18" A.F.F. WITH (1) 1-1/4" CONDUIT<br>STUBBED TO CEILING          | ACCT. MANAGER: XX<br>ENGINEER: XX<br>DRAFTER: ANALYTIX                                                     |
| WP04         | 4-GANG WALL MOUNTED JUNCTION BOX FOR AV WALL PLATE<br>@ 18" A.F.F. WITH (1) 1-1/4" CONDUIT STUBBED TO CEILING                                | REVIEWER: XX                                                                                               |
| JB04         | 4-GANG WALL MOUNTED JUNCTION BOX FOR AV CABLE PASS<br>THRU WITH (2) 1-1/4" CONDUIT STUBBED TO CEILING. SEE<br>ELEVATION FOR MOUNTING HEIGHT. | PROJECT MANAGER: XX PROJECT NUMBER: XXXXXX NATIVE SIZE: ARCH C (24 X 18 in.)                               |
| TP01         | 2-GANG JUNCTION BOX AT TOUCH PANEL LOCATION<br>@ 52" A.F.F. WITH 3/4" CONDUIT STUBBED TO CEILING                                             | ISSUED FOR:<br>REVIEW COORDINATION                                                                         |
| $\bigcirc$   | POWER RECEPTACLE @ CEILING,<br>DUPLEX, 120V/20A FEED, SEPERATE CIRCUIT                                                                       |                                                                                                            |
|              | POWER RECEPTACLE @ CEILING,                                                                                                                  | DRAWING NUMBER:                                                                                            |
|              | QUAD, 120V/20A FEED, SEPERATE CIRCUIT                                                                                                        | AV-101                                                                                                     |