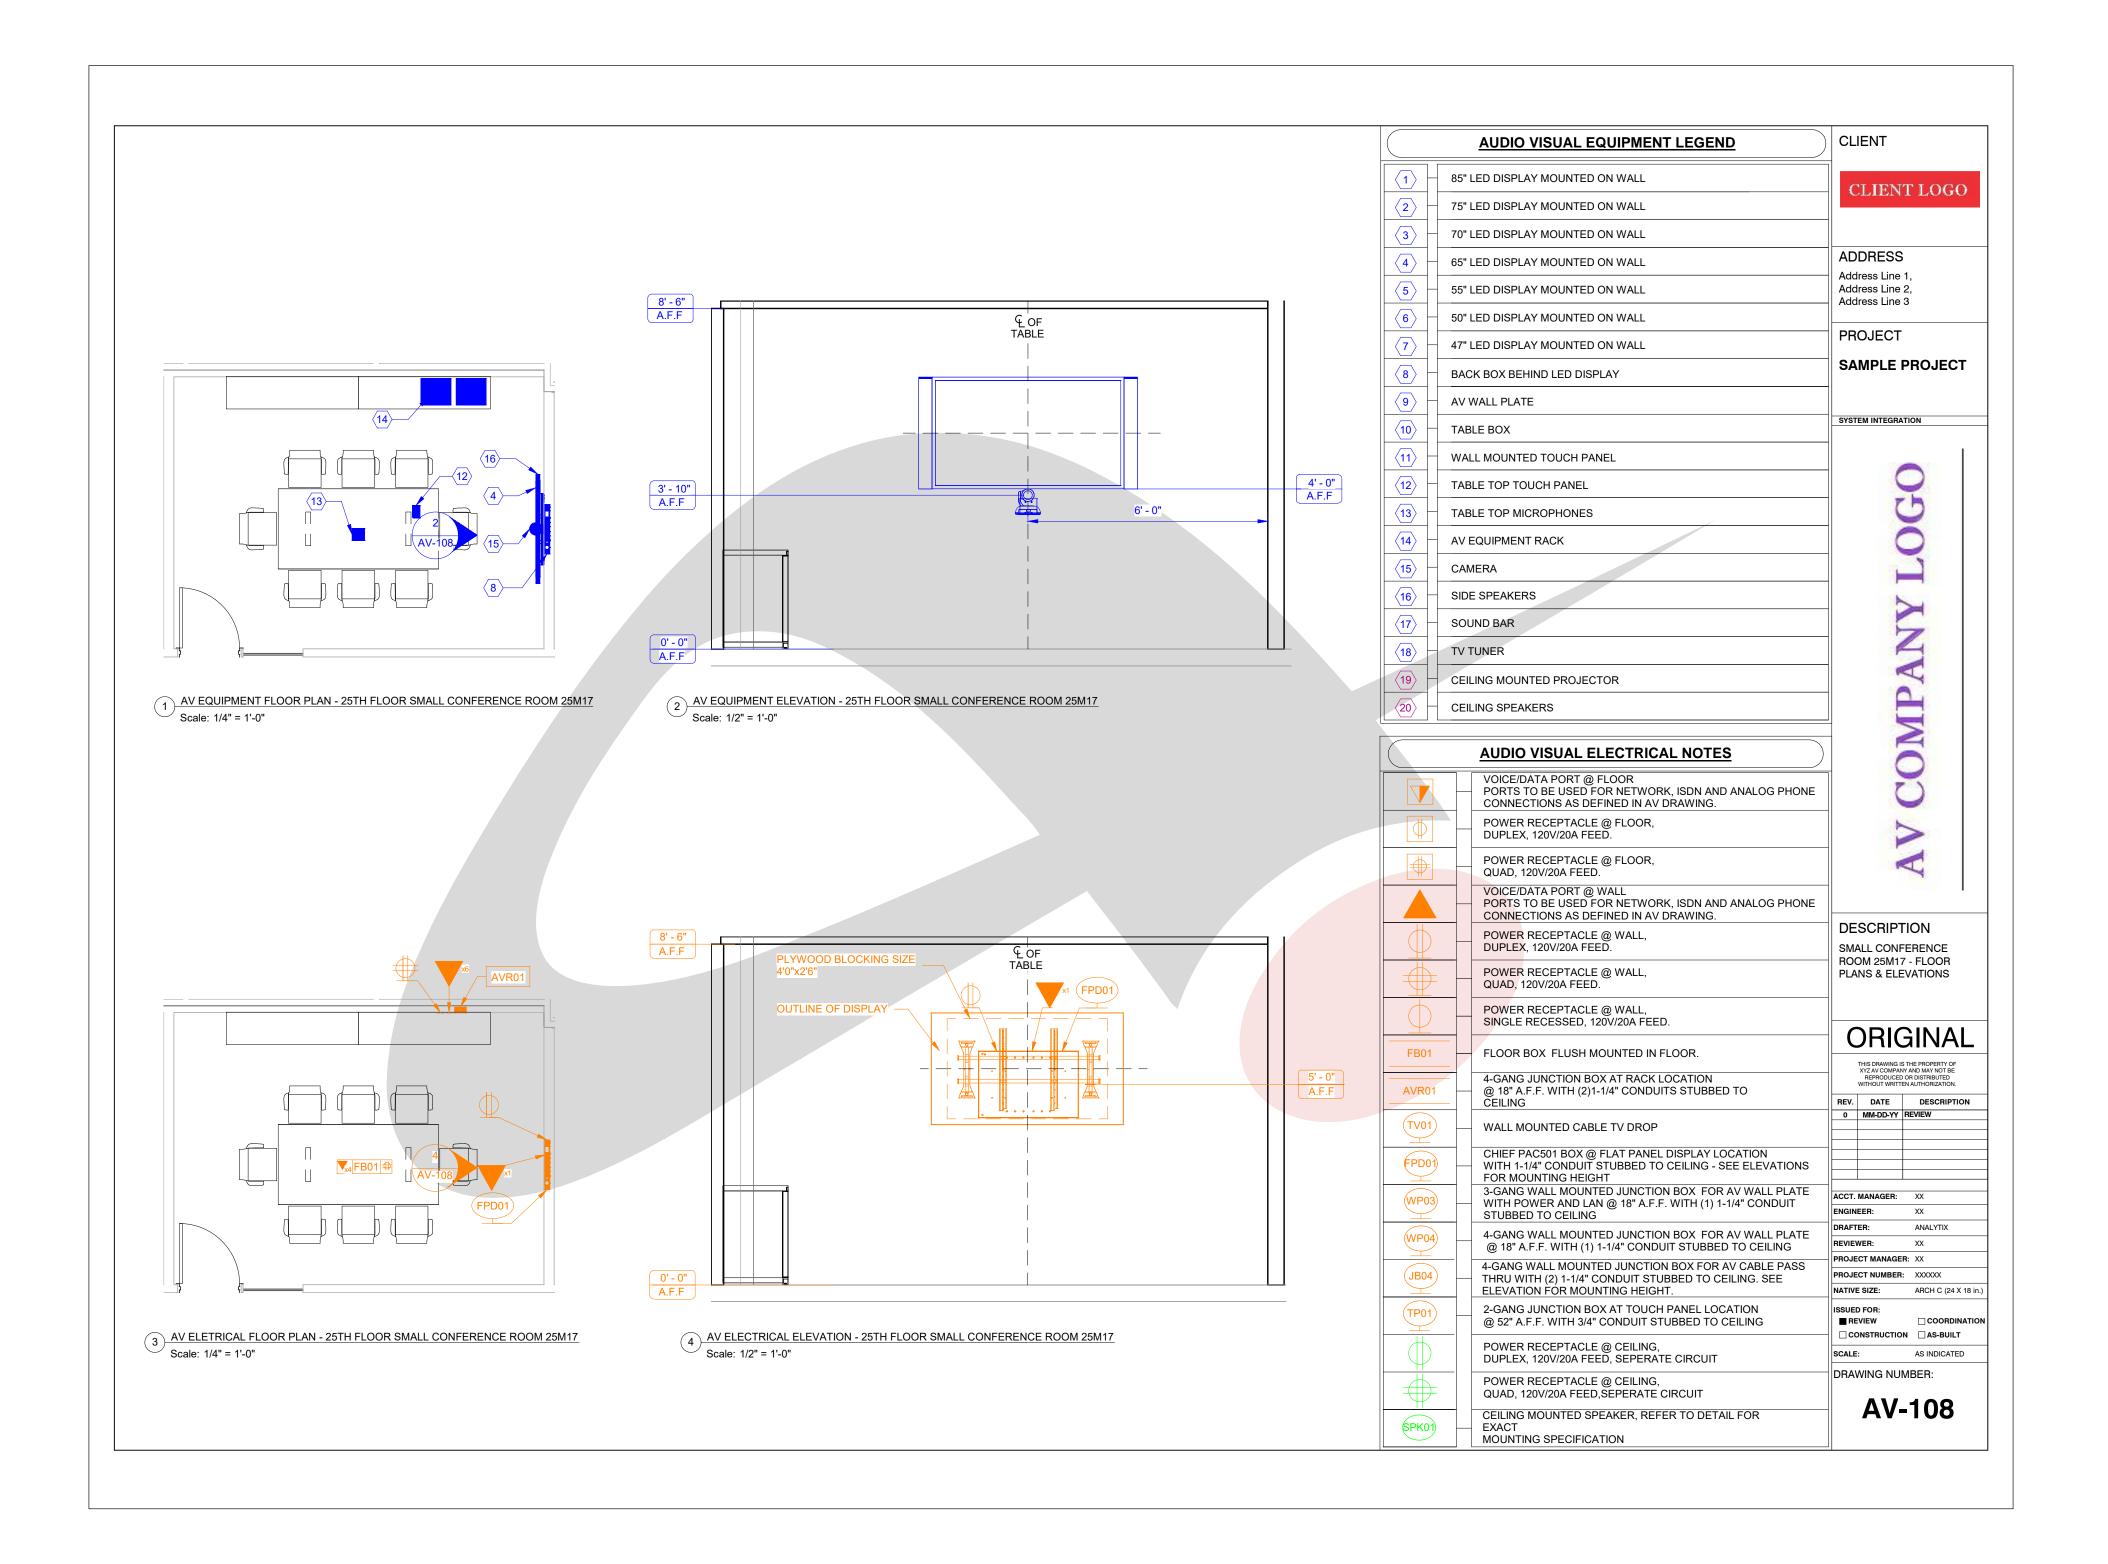

|              | AUDIO VISUAL EQUIPMENT LEGEND                                                                                                                | CLIENT                                                                                                     |
|--------------|----------------------------------------------------------------------------------------------------------------------------------------------|------------------------------------------------------------------------------------------------------------|
| 1 85'        | LED DISPLAY MOUNTED ON WALL                                                                                                                  |                                                                                                            |
| 2 75'        | LED DISPLAY MOUNTED ON WALL                                                                                                                  | - CLIENT LOGO                                                                                              |
| 3 70'        | ' LED DISPLAY MOUNTED ON WALL                                                                                                                | -                                                                                                          |
| 4 65'        | LED DISPLAY MOUNTED ON WALL                                                                                                                  | ADDRESS                                                                                                    |
| 5 55'        | LED DISPLAY MOUNTED ON WALL                                                                                                                  | <ul> <li>Address Line 1,</li> <li>Address Line 2,</li> <li>Address Line 3</li> </ul>                       |
| 6 50'        | LED DISPLAY MOUNTED ON WALL                                                                                                                  |                                                                                                            |
| 7 47'        | LED DISPLAY MOUNTED ON WALL                                                                                                                  | PROJECT                                                                                                    |
| 8 – BA       | CK BOX BEHIND LED DISPLAY                                                                                                                    | SAMPLE PROJECT                                                                                             |
| 9 – AV       | WALL PLATE                                                                                                                                   |                                                                                                            |
| <u>10</u> TA | BLE BOX                                                                                                                                      | SYSTEM INTEGRATION                                                                                         |
| (11) WA      | ALL MOUNTED TOUCH PANEL                                                                                                                      |                                                                                                            |
| (12) — TA    | BLE TOP TOUCH PANEL                                                                                                                          |                                                                                                            |
| <u>13</u> TA | BLE TOP MICROPHONES                                                                                                                          | 9                                                                                                          |
| 14 AV        | EQUIPMENT RACK                                                                                                                               |                                                                                                            |
|              | MERA                                                                                                                                         |                                                                                                            |
|              | DE SPEAKERS                                                                                                                                  | ANY LOGC                                                                                                   |
|              | DUND BAR                                                                                                                                     |                                                                                                            |
|              |                                                                                                                                              | A                                                                                                          |
|              | ILING MOUNTED PROJECTOR                                                                                                                      |                                                                                                            |
|              |                                                                                                                                              |                                                                                                            |
|              | AUDIO VISUAL ELECTRICAL NOTES                                                                                                                | 2                                                                                                          |
|              | VOICE/DATA PORT @ FLOOR<br>PORTS TO BE USED FOR NETWORK, ISDN AND ANALOG PHONE<br>CONNECTIONS AS DEFINED IN AV DRAWING.                      | COMI                                                                                                       |
| -            | POWER RECEPTACLE @ FLOOR,<br>DUPLEX, 120V/20A FEED.                                                                                          | AV                                                                                                         |
|              | POWER RECEPTACLE @ FLOOR,<br>QUAD, 120V/20A FEED.                                                                                            | V                                                                                                          |
|              | VOICE/DATA PORT @ WALL<br>PORTS TO BE USED FOR NETWORK, ISDN AND ANALOG PHONE<br>CONNECTIONS AS DEFINED IN AV DRAWING.                       |                                                                                                            |
|              | POWER RECEPTACLE @ WALL,<br>DUPLEX, 120V/20A FEED.                                                                                           | DESCRIPTION<br>PRESIDENT OFFICE - FLOOR                                                                    |
|              | POWER RECEPTACLE @ WALL,<br>QUAD, 120V/20A FEED.                                                                                             | PLANS                                                                                                      |
|              | POWER RECEPTACLE @ WALL,<br>SINGLE RECESSED, 120V/20A FEED.                                                                                  | ORIGINAL                                                                                                   |
| FB01         | FLOOR BOX FLUSH MOUNTED IN FLOOR.                                                                                                            | THIS DRAWING IS THE PROPERTY OF<br>XYZ AV COMPANY AND MAY NOT BE                                           |
| AVR01        | 4-GANG JUNCTION BOX AT RACK LOCATION<br>@ 18" A.F.F. WITH (2)1-1/4" CONDUITS STUBBED TO<br>CEILING                                           | REPRODUCED OR DISTRIBUTED<br>WITHOUT WRITTEN AUTHORIZATION.<br>REV. DATE DESCRIPTION<br>0 MIM-DD-YY REVIEW |
|              | WALL MOUNTED CABLE TV DROP                                                                                                                   |                                                                                                            |
| FPD01        | CHIEF PAC501 BOX @ FLAT PANEL DISPLAY LOCATION<br>WITH 1-1/4" CONDUIT STUBBED TO CEILING - SEE ELEVATIONS<br>FOR MOUNTING HEIGHT             |                                                                                                            |
| WP03         | 3-GANG WALL MOUNTED JUNCTION BOX FOR AV WALL PLATE<br>WITH POWER AND LAN @ 18" A.F.F. WITH (1) 1-1/4" CONDUIT<br>STUBBED TO CEILING          | ACCT. MANAGER: XX<br>ENGINEER: XX<br>DRAFTER: ANALYTIX                                                     |
| WP04         | 4-GANG WALL MOUNTED JUNCTION BOX FOR AV WALL PLATE<br>@ 18" A.F.F. WITH (1) 1-1/4" CONDUIT STUBBED TO CEILING                                | REVIEWER: XX                                                                                               |
| JB04         | 4-GANG WALL MOUNTED JUNCTION BOX FOR AV CABLE PASS<br>THRU WITH (2) 1-1/4" CONDUIT STUBBED TO CEILING. SEE<br>ELEVATION FOR MOUNTING HEIGHT. | PROJECT MANAGER: XX PROJECT NUMBER: XXXXXX NATIVE SIZE: ARCH C (24 X 18 in.)                               |
| TP01         | 2-GANG JUNCTION BOX AT TOUCH PANEL LOCATION<br>@ 52" A.F.F. WITH 3/4" CONDUIT STUBBED TO CEILING                                             | ISSUED FOR:<br>REVIEW COORDINATION                                                                         |
| $\bigcirc$   | POWER RECEPTACLE @ CEILING,<br>DUPLEX, 120V/20A FEED, SEPERATE CIRCUIT                                                                       |                                                                                                            |
|              | POWER RECEPTACLE @ CEILING,                                                                                                                  | DRAWING NUMBER:                                                                                            |
|              | QUAD, 120V/20A FEED, SEPERATE CIRCUIT                                                                                                        | AV-101                                                                                                     |