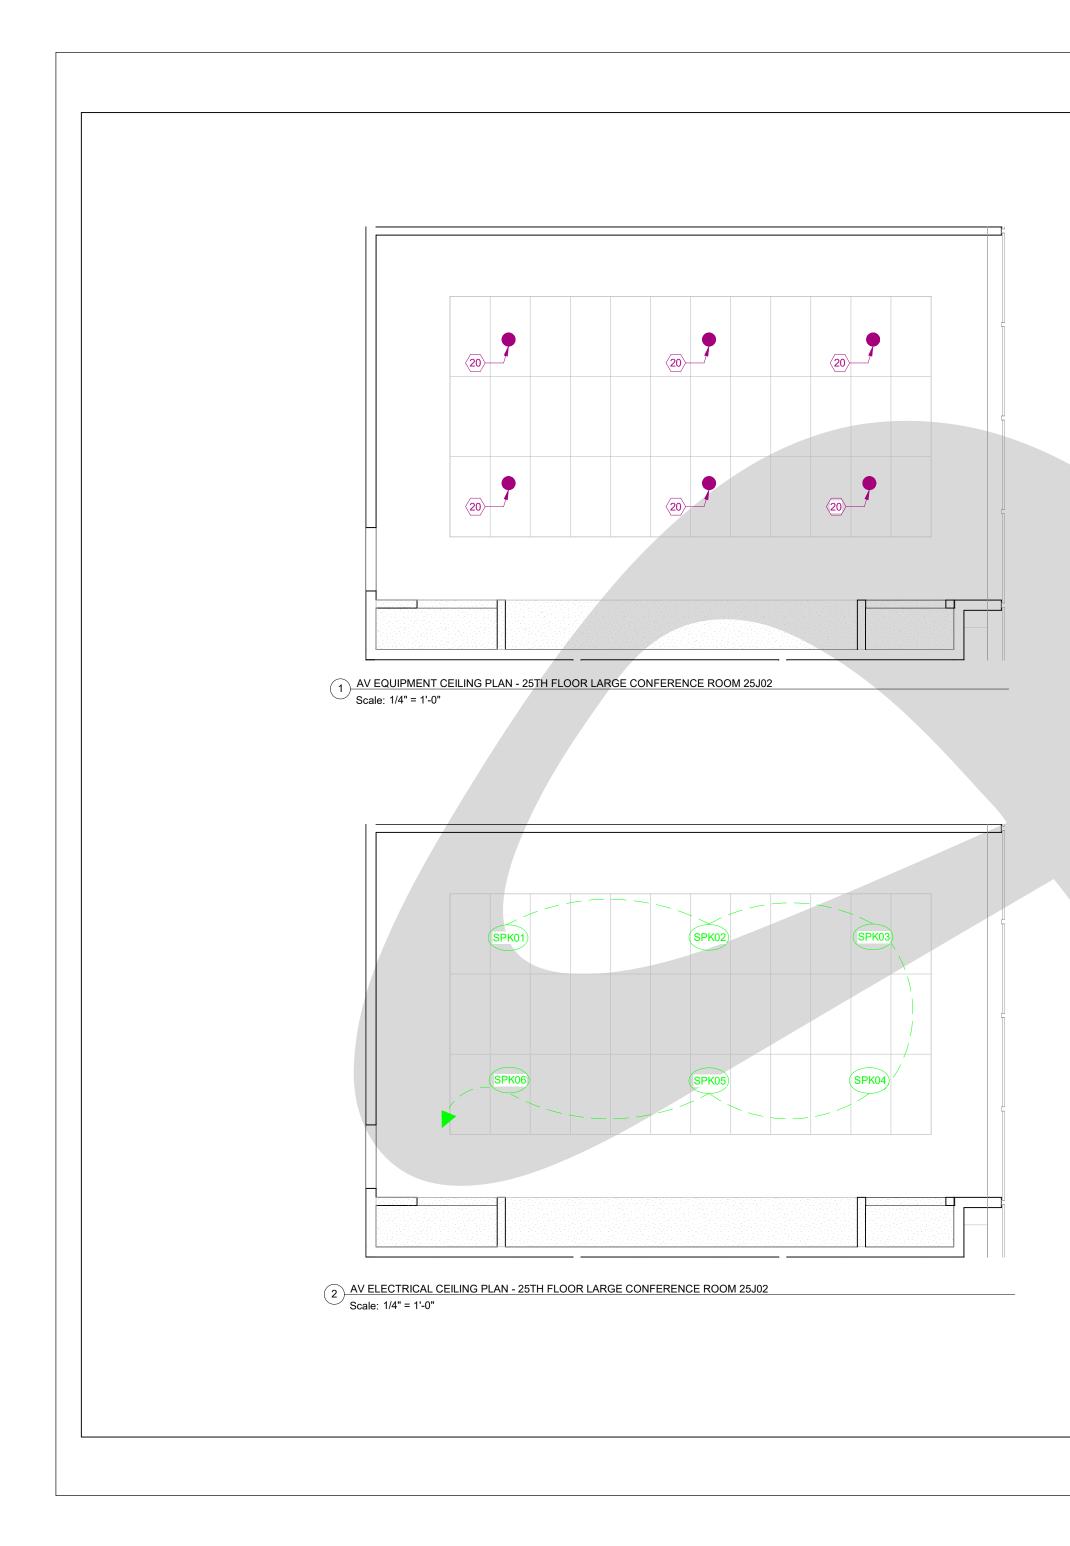

|           | AUDIO VISUAL EQUIPMENT LEGEND                                                                                                                                                  | CLIENT                                                                                                                          |
|-----------|--------------------------------------------------------------------------------------------------------------------------------------------------------------------------------|---------------------------------------------------------------------------------------------------------------------------------|
|           | 85" LED DISPLAY MOUNTED ON WALL                                                                                                                                                | CLIENT LOGC                                                                                                                     |
| 2         | 75" LED DISPLAY MOUNTED ON WALL                                                                                                                                                | CLIENT LOGC                                                                                                                     |
| 3         | 70" LED DISPLAY MOUNTED ON WALL                                                                                                                                                |                                                                                                                                 |
| 4         | 65" LED DISPLAY MOUNTED ON WALL                                                                                                                                                | ADDRESS                                                                                                                         |
| 5         | 55" LED DISPLAY MOUNTED ON WALL                                                                                                                                                | Address Line 1,<br>Address Line 2,<br>Address Line 3                                                                            |
| 6         | 50" LED DISPLAY MOUNTED ON WALL                                                                                                                                                |                                                                                                                                 |
| 7         | 47" LED DISPLAY MOUNTED ON WALL                                                                                                                                                | PROJECT                                                                                                                         |
| 8         | BACK BOX BEHIND LED DISPLAY                                                                                                                                                    | SAMPLE PROJECT                                                                                                                  |
| 9         | AV WALL PLATE                                                                                                                                                                  |                                                                                                                                 |
|           | TABLE BOX                                                                                                                                                                      | SYSTEM INTEGRATION                                                                                                              |
|           | WALL MOUNTED TOUCH PANEL                                                                                                                                                       |                                                                                                                                 |
|           | TABLE TOP TOUCH PANEL                                                                                                                                                          | $\bigcirc$                                                                                                                      |
|           | TABLE TOP MICROPHONES                                                                                                                                                          | 5                                                                                                                               |
| (14)      | AV EQUIPMENT RACK                                                                                                                                                              | 0                                                                                                                               |
|           | CAMERA                                                                                                                                                                         | ANY LOGC                                                                                                                        |
|           | SIDE SPEAKERS                                                                                                                                                                  | . 2                                                                                                                             |
|           | SOUND BAR                                                                                                                                                                      | 5                                                                                                                               |
|           | TV TUNER                                                                                                                                                                       | 4                                                                                                                               |
| (19)      | CEILING MOUNTED PROJECTOR                                                                                                                                                      | Y                                                                                                                               |
| 20        | CEILING SPEAKERS                                                                                                                                                               |                                                                                                                                 |
|           |                                                                                                                                                                                |                                                                                                                                 |
|           | AUDIO VISUAL ELECTRICAL NOTES                                                                                                                                                  | COMI                                                                                                                            |
|           | VOICE/DATA PORT @ FLOOR<br>PORTS TO BE USED FOR NETWORK, ISDN AND ANALOG PHONE<br>CONNECTIONS AS DEFINED IN AV DRAWING.                                                        | Ŭ                                                                                                                               |
|           | POWER RECEPTACLE @ FLOOR,                                                                                                                                                      | 1                                                                                                                               |
|           | DUPLEX, 120V/20A FEED.<br>POWER RECEPTACLE @ FLOOR,                                                                                                                            |                                                                                                                                 |
|           | QUAD, 120V/20A FEED.                                                                                                                                                           | Z                                                                                                                               |
|           | VOICE/DATA PORT @ WALL<br>PORTS TO BE USED FOR NETWORK, ISDN AND ANALOG PHONE<br>CONNECTIONS AS DEFINED IN AV DRAWING.                                                         |                                                                                                                                 |
| $\square$ | POWER RECEPTACLE @ WALL,<br>DUPLEX, 120V/20A FEED.                                                                                                                             |                                                                                                                                 |
|           | POWER RECEPTACLE @ WALL,                                                                                                                                                       | LARGE CONFERENCE<br>ROOM 25J02 - CEILING<br>PLANS                                                                               |
|           | QUAD, 120V/20A FEED.                                                                                                                                                           |                                                                                                                                 |
|           | POWER RECEPTACLE @ WALL,<br>SINGLE RECESSED, 120V/20A FEED.                                                                                                                    |                                                                                                                                 |
|           | FLOOR BOX FLUSH MOUNTED IN FLOOR.                                                                                                                                              | ORIGINAI                                                                                                                        |
|           | 4-GANG JUNCTION BOX AT RACK LOCATION                                                                                                                                           | THIS DRAWING IS THE PROPERTY OF<br>XYZ AV COMPANY AND MAY NOT BE<br>REPRODUCED OR DISTRIBUTED<br>WITHOUT WRITTEN AUTHORIZATION. |
| AVR01     | @ 18" A.F.F. WITH (2)1-1/4" CONDUITS STUBBED TO     CEILING                                                                                                                    | REV. DATE DESCRIPTIO                                                                                                            |
| TV01      | WALL MOUNTED CABLE TV DROP                                                                                                                                                     |                                                                                                                                 |
| FPD01     | CHIEF PAC501 BOX @ FLAT PANEL DISPLAY LOCATION<br>WITH 1-1/4" CONDUIT STUBBED TO CEILING - SEE ELEVATIONS                                                                      |                                                                                                                                 |
|           | FOR MOUNTING HEIGHT 3-GANG WALL MOUNTED JUNCTION BOX FOR AV WALL PLATE                                                                                                         | ACCT. MANAGER: XX                                                                                                               |
| WP03      | WITH POWER AND LAN @ 18" A.F.F. WITH (1) 1-1/4" CONDUIT<br>STUBBED TO CEILING                                                                                                  | ENGINEER: XX                                                                                                                    |
| WP04      | 4-GANG WALL MOUNTED JUNCTION BOX FOR AV WALL PLATE<br>@ 18" A.F.F. WITH (1) 1-1/4" CONDUIT STUBBED TO CEILING                                                                  | DRAFTER: ANALYTIX<br>REVIEWER: XX                                                                                               |
| JB04      | 4-GANG WALL MOUNTED JUNCTION BOX FOR AV CABLE PASS<br>THRU WITH (2) 1-1/4" CONDUIT STUBBED TO CEILING. SEE                                                                     | PROJECT MANAGER: XX PROJECT NUMBER: XXXXXX                                                                                      |
|           | ELEVATION FOR MOUNTING HEIGHT.           2-GANG JUNCTION BOX AT TOUCH PANEL LOCATION           @ 52" A.F.F. WITH 3/4" CONDUIT STUBBED TO CEILING                               | NATIVE SIZE: ARCH C (24 X<br>ISSUED FOR:<br>■ REVIEW □ COORDIN                                                                  |
| TP01      | POWER RECEPTACLE @ CEILING,                                                                                                                                                    | CONSTRUCTION AS-BUILT                                                                                                           |
|           |                                                                                                                                                                                |                                                                                                                                 |
|           |                                                                                                                                                                                | DRAWING NUMBER:                                                                                                                 |
|           | DUPLEX, 120V/20A FEED, SEPERATE CIRCUIT         POWER RECEPTACLE @ CEILING,         QUAD, 120V/20A FEED, SEPERATE CIRCUIT         CEILING MOUNTED SPEAKER, REFER TO DETAIL FOR | DRAWING NUMBER:                                                                                                                 |